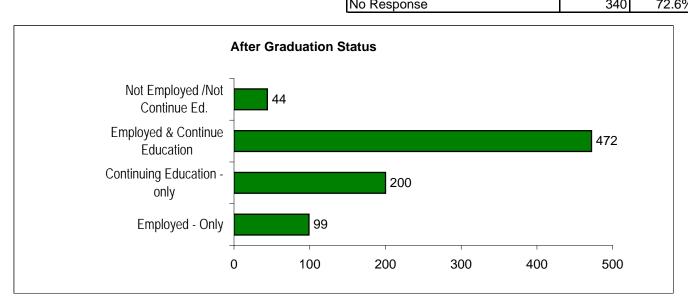

# **Graduate Satisfaction Demographics of respondents**

| Ethnicity          |     |        |
|--------------------|-----|--------|
| African American   | 279 | 33.1%  |
| Native American    | 5   | 0.6%   |
| Caucasian          | 424 | 50.2%  |
| Asian              | 43  | 5.1%   |
| Hispanic           | 49  | 5.8%   |
| Non-resident Alien | 1   | 0.1%   |
| No Response        | 43  | 5.1%   |
| Total              | 844 | 100.0% |