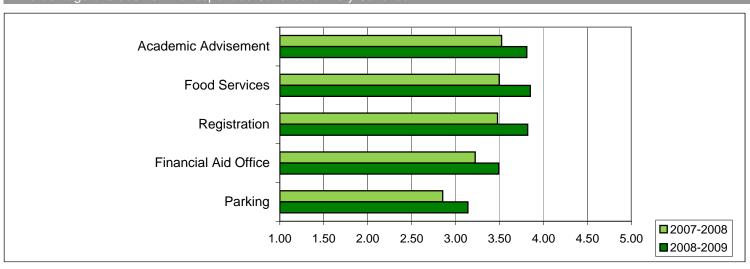

| Five Lowest Rated Services | Average<br>Rating* |           |
|----------------------------|--------------------|-----------|
|                            | 2007-2008          | 2008-2009 |
| Academic Advisement        | 3.81               | 3.52      |
| Food Services              | 3.85               | 3.50      |
| Registration               | 3.82               | 3.48      |
| Financial Aid Office       | 3.49               | 3.22      |
| Parking                    | 3.14               | 2.85      |

| % of students<br>who responded<br>positively** |           |  |
|------------------------------------------------|-----------|--|
| 2007-2008                                      | 2008-2009 |  |
| 67.3%                                          | 66.6%     |  |
| 68.9%                                          | 63.5%     |  |
| 68.2%                                          | 63.7%     |  |
| 55.0%                                          | 52.8%     |  |
| 46.2%                                          | 42.5%     |  |