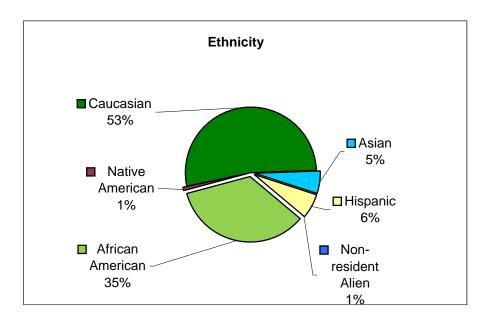

| Campus          |     |        |
|-----------------|-----|--------|
| City Park       | 456 | 54.0%  |
| West Bank       | 74  | 8.8%   |
| Charity         | 258 | 30.6%  |
| Northshore Site | 12  | 1.4%   |
| Other           | 4   | 0.5%   |
| No Response     | 40  | 4.7%   |
| Total           | 844 | 100.0% |