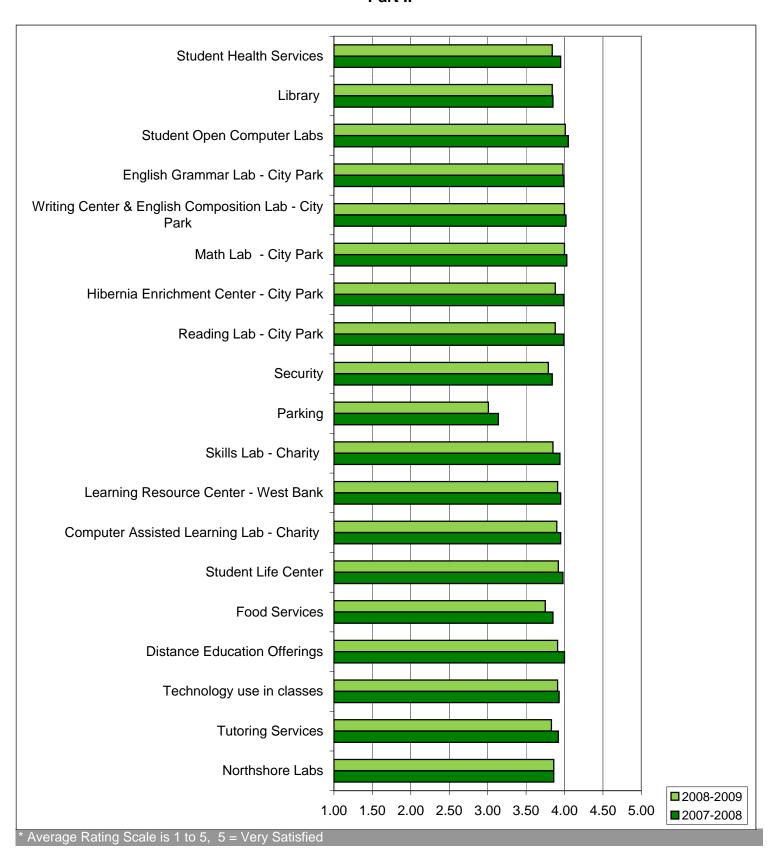

## **College Wide Level of Satisfaction**

| College Wide Level of Satisfaction:                  | Ave<br>Rati | rage<br>ing* |   | % of sto<br>who res<br>positi | ponded    |
|------------------------------------------------------|-------------|--------------|---|-------------------------------|-----------|
|                                                      | 2007-2008   | 2008-2009    |   | 2007-2008                     | 2008-2009 |
| Overall satisfaction with your Delgado experience    | 4.00        | 3.98         |   | 77.7%                         | 76.0%     |
| Overall satisfaction with your coursework            | 4.12        | 4.07         |   | 83.5%                         | 82.2%     |
| Overall quality of your instruction at Delgado       | 4.05        | 4.04         |   | 79.4%                         | 79.5%     |
| Overall competency of your instructors at Delgado    | 4.07        | 4.05         |   | 80.0%                         | 80.1%     |
| Availability of classes (# of sections were offered) | 3.91        | 3.82         |   | 72.3%                         | 69.2%     |
| Convenience of courses (Day & Time)                  | 4.01        | 3.94         |   | 76.7%                         | 73.3%     |
| The courses I needed were offered                    | 4.12        | 4.08         |   | 80.8%                         | 80.3%     |
| Student Services                                     |             |              | _ |                               |           |
| Academic Advisement                                  | 3.81        | 3.80         |   | 67.3%                         | 66.6%     |
| New Student Orientation Program                      | 3.88        | 3.80         |   | 68.4%                         | 65.3%     |
| Financial Aid Office                                 | 3.49        | 3.42         |   | 55.0%                         | 52.8%     |
| Registration                                         | 3.82        | 3.71         |   | 68.2%                         | 63.7%     |
| Veterans Services                                    | 3.89        | 3.86         |   | 65.0%                         | 62.8%     |
| Delgado's Web Site                                   | 4.11        | 4.02         |   | 81.6%                         | 77.8%     |
| Delgado's Bookstore                                  | 3.95        | 3.91         |   | 75.3%                         | 72.2%     |
| Career and Counseling Center                         | 3.84        | 3.78         |   | 66.1%                         | 62.6%     |
| Student Employment Services                          | 3.85        | 3.79         |   | 65.0%                         | 61.9%     |
| Disability Services                                  | 3.95        | 3.88         |   | 69.6%                         | 64.7%     |
| Buildings and Grounds maintenance                    | 3.82        | 3.83         |   | 67.4%                         | 67.2%     |
| Student Health Services                              | 3.95        | 3.84         |   | 70.7%                         | 65.7%     |
| Library                                              | 3.85        | 3.84         |   | 71.6%                         | 69.1%     |
| Student Open Computer Labs                           | 4.05        | 4.01         |   | 78.3%                         | 76.4%     |
| English Grammar Lab - City Park                      | 3.99        | 3.98         |   | 72.4%                         | 69.0%     |
| Writing Center & English Composition Lab - City Park | 4.02        | 4.00         |   | 74.5%                         | 68.9%     |
| Math Lab - City Park                                 | 4.03        | 4.00         |   | 74.5%                         | 70.5%     |
| Hibernia Enrichment Center - City Park               | 3.99        | 3.88         |   | 70.4%                         | 63.3%     |
| Reading Lab - City Park                              | 3.99        | 3.88         |   | 71.1%                         | 63.7%     |
| Security                                             | 3.84        | 3.79         |   | 68.2%                         | 66.3%     |
| Parking                                              | 3.14        | 3.01         |   | 46.2%                         | 42.5%     |
| Skills Lab - Charity                                 | 3.94        | 3.85         |   | 71.9%                         | 67.9%     |
| Learning Resource Center - West Bank                 | 3.95        | 3.91         |   | 69.3%                         | 65.5%     |
| Computer Assisted Learning Lab - Charity             | 3.95        | 3.90         |   | 72.1%                         | 70.6%     |
| Student Life Center                                  | 3.98        | 3.92         |   | 74.2%                         | 70.5%     |
| Food Services                                        | 3.85        | 3.75         |   | 68.9%                         | 63.5%     |
| Distance Education Offerings                         | 4.00        | 3.91         |   | 72.6%                         | 68.8%     |
| Technology use in classes                            | 3.93        | 3.91         |   | 71.6%                         | 70.8%     |
| Tutoring Services                                    | 3.92        | 3.83         |   | 70.2%                         | 64.1%     |
| Northshore Labs                                      | 3.86        | 3.86         |   | 66.0%                         | 61.4%     |

# College-wide Level of Satisfaction with Student Services Part II