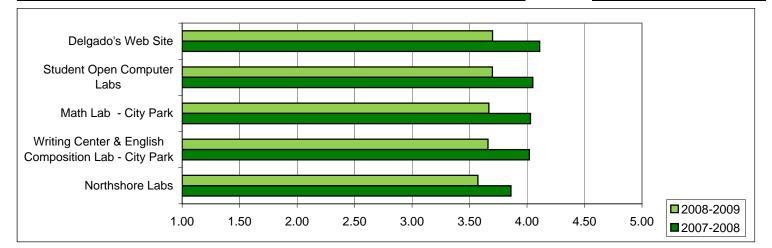

## **Top and Bottom Five Rated Services**

| Top Five Rated Services                              | Average<br>Rating* |           |
|------------------------------------------------------|--------------------|-----------|
|                                                      | 2007-2008          | 2008-2009 |
| Delgado's Web Site                                   | 4.11               | 3.70      |
| Student Open Computer Labs                           | 4.05               | 3.70      |
| Math Lab - City Park                                 | 4.03               | 3.67      |
| Writing Center & English Composition Lab - City Park | 4.02               | 3.66      |
| Northshore Labs                                      | 3.86               | 3.57      |

| % of students<br>who responded<br>positively** |           |  |
|------------------------------------------------|-----------|--|
| 2007-2008                                      | 2008-2009 |  |
| 81.6%                                          | 77.8%     |  |
| 78.3%                                          | 76.4%     |  |
| 74.5%                                          | 70.5%     |  |
| 74.5%                                          | 68.9%     |  |
| 72.6%                                          | 61.4%     |  |