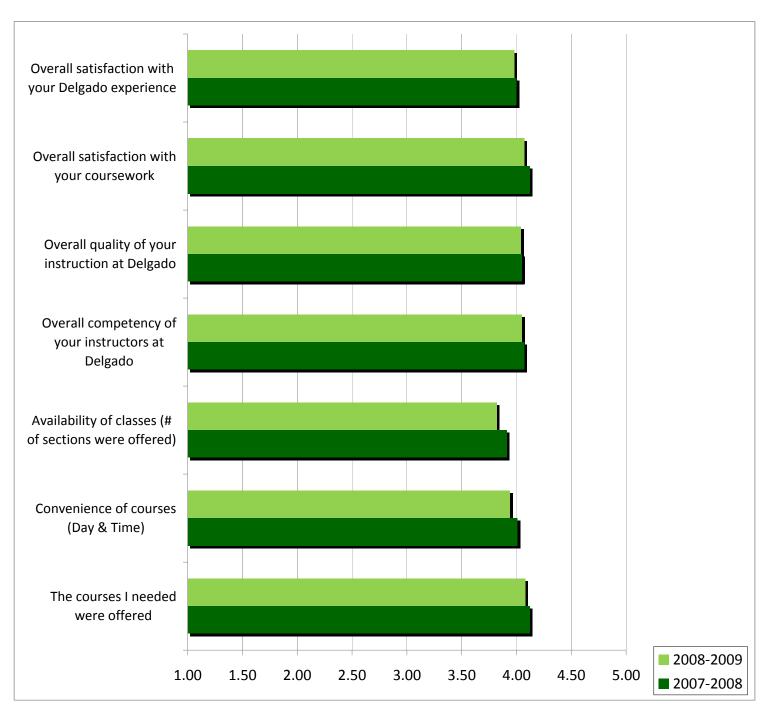

## **College Wide Level of Satisfaction**

| College Wide Level of Satisfaction:                  | Ave<br>Rati | rage<br>ing* |   | % of sto<br>who res<br>positi | ponded    |
|------------------------------------------------------|-------------|--------------|---|-------------------------------|-----------|
|                                                      | 2007-2008   | 2008-2009    |   | 2007-2008                     | 2008-2009 |
| Overall satisfaction with your Delgado experience    | 4.00        | 3.98         |   | 77.7%                         | 76.0%     |
| Overall satisfaction with your coursework            | 4.12        | 4.07         |   | 83.5%                         | 82.2%     |
| Overall quality of your instruction at Delgado       | 4.05        | 4.04         |   | 79.4%                         | 79.5%     |
| Overall competency of your instructors at Delgado    | 4.07        | 4.05         |   | 80.0%                         | 80.1%     |
| Availability of classes (# of sections were offered) | 3.91        | 3.82         |   | 72.3%                         | 69.2%     |
| Convenience of courses (Day & Time)                  | 4.01        | 3.94         |   | 76.7%                         | 73.3%     |
| The courses I needed were offered                    | 4.12        | 4.08         |   | 80.8%                         | 80.3%     |
| Student Services                                     |             |              | _ |                               |           |
| Academic Advisement                                  | 3.81        | 3.80         |   | 67.3%                         | 66.6%     |
| New Student Orientation Program                      | 3.88        | 3.80         |   | 68.4%                         | 65.3%     |
| Financial Aid Office                                 | 3.49        | 3.42         |   | 55.0%                         | 52.8%     |
| Registration                                         | 3.82        | 3.71         |   | 68.2%                         | 63.7%     |
| Veterans Services                                    | 3.89        | 3.86         |   | 65.0%                         | 62.8%     |
| Delgado's Web Site                                   | 4.11        | 4.02         |   | 81.6%                         | 77.8%     |
| Delgado's Bookstore                                  | 3.95        | 3.91         |   | 75.3%                         | 72.2%     |
| Career and Counseling Center                         | 3.84        | 3.78         |   | 66.1%                         | 62.6%     |
| Student Employment Services                          | 3.85        | 3.79         |   | 65.0%                         | 61.9%     |
| Disability Services                                  | 3.95        | 3.88         |   | 69.6%                         | 64.7%     |
| Buildings and Grounds maintenance                    | 3.82        | 3.83         |   | 67.4%                         | 67.2%     |
| Student Health Services                              | 3.95        | 3.84         |   | 70.7%                         | 65.7%     |
| Library                                              | 3.85        | 3.84         |   | 71.6%                         | 69.1%     |
| Student Open Computer Labs                           | 4.05        | 4.01         |   | 78.3%                         | 76.4%     |
| English Grammar Lab - City Park                      | 3.99        | 3.98         |   | 72.4%                         | 69.0%     |
| Writing Center & English Composition Lab - City Park | 4.02        | 4.00         |   | 74.5%                         | 68.9%     |
| Math Lab - City Park                                 | 4.03        | 4.00         |   | 74.5%                         | 70.5%     |
| Hibernia Enrichment Center - City Park               | 3.99        | 3.88         |   | 70.4%                         | 63.3%     |
| Reading Lab - City Park                              | 3.99        | 3.88         |   | 71.1%                         | 63.7%     |
| Security                                             | 3.84        | 3.79         |   | 68.2%                         | 66.3%     |
| Parking                                              | 3.14        | 3.01         |   | 46.2%                         | 42.5%     |
| Skills Lab - Charity                                 | 3.94        | 3.85         |   | 71.9%                         | 67.9%     |
| Learning Resource Center - West Bank                 | 3.95        | 3.91         |   | 69.3%                         | 65.5%     |
| Computer Assisted Learning Lab - Charity             | 3.95        | 3.90         |   | 72.1%                         | 70.6%     |
| Student Life Center                                  | 3.98        | 3.92         |   | 74.2%                         | 70.5%     |
| Food Services                                        | 3.85        | 3.75         |   | 68.9%                         | 63.5%     |
| Distance Education Offerings                         | 4.00        | 3.91         |   | 72.6%                         | 68.8%     |
| Technology use in classes                            | 3.93        | 3.91         |   | 71.6%                         | 70.8%     |
| Tutoring Services                                    | 3.92        | 3.83         |   | 70.2%                         | 64.1%     |
| Northshore Labs                                      | 3.86        | 3.86         |   | 66.0%                         | 61.4%     |

## **College-wide Level of Satisfaction**

<sup>\*</sup> Average Rating Scale is 1 to 5, 5 = Very Satisfied