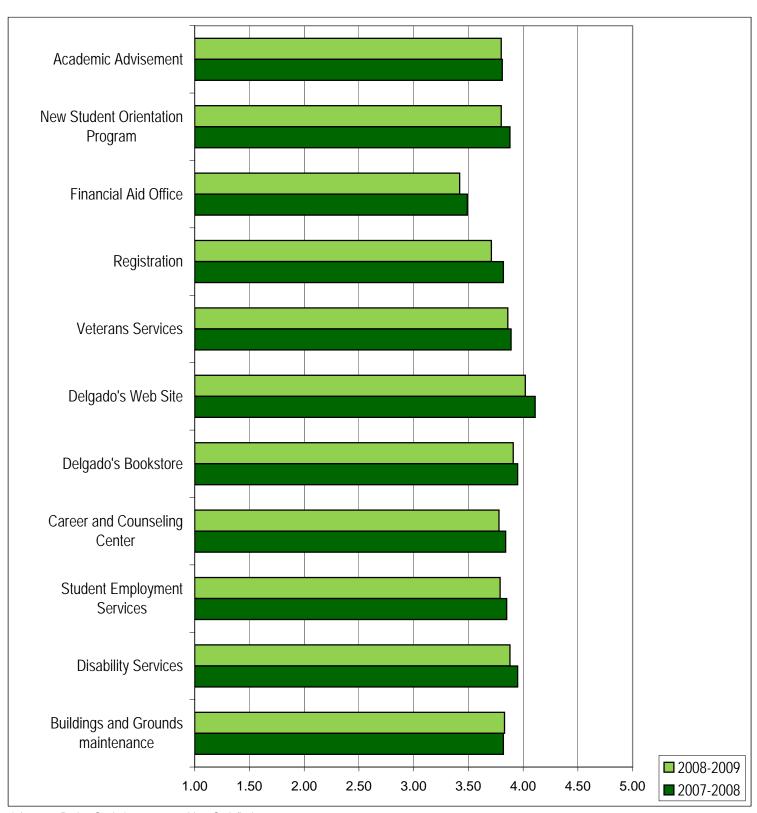

## **College Wide Level of Satisfaction**

| College Wide Level of Satisfaction:                  | Ave<br>Rati | rage<br>ing* |   | % of sto<br>who res<br>positi | ponded    |
|------------------------------------------------------|-------------|--------------|---|-------------------------------|-----------|
|                                                      | 2007-2008   | 2008-2009    |   | 2007-2008                     | 2008-2009 |
| Overall satisfaction with your Delgado experience    | 4.00        | 3.98         |   | 77.7%                         | 76.0%     |
| Overall satisfaction with your coursework            | 4.12        | 4.07         |   | 83.5%                         | 82.2%     |
| Overall quality of your instruction at Delgado       | 4.05        | 4.04         |   | 79.4%                         | 79.5%     |
| Overall competency of your instructors at Delgado    | 4.07        | 4.05         |   | 80.0%                         | 80.1%     |
| Availability of classes (# of sections were offered) | 3.91        | 3.82         |   | 72.3%                         | 69.2%     |
| Convenience of courses (Day & Time)                  | 4.01        | 3.94         |   | 76.7%                         | 73.3%     |
| The courses I needed were offered                    | 4.12        | 4.08         |   | 80.8%                         | 80.3%     |
| Student Services                                     |             |              | _ |                               |           |
| Academic Advisement                                  | 3.81        | 3.80         |   | 67.3%                         | 66.6%     |
| New Student Orientation Program                      | 3.88        | 3.80         |   | 68.4%                         | 65.3%     |
| Financial Aid Office                                 | 3.49        | 3.42         |   | 55.0%                         | 52.8%     |
| Registration                                         | 3.82        | 3.71         |   | 68.2%                         | 63.7%     |
| Veterans Services                                    | 3.89        | 3.86         |   | 65.0%                         | 62.8%     |
| Delgado's Web Site                                   | 4.11        | 4.02         |   | 81.6%                         | 77.8%     |
| Delgado's Bookstore                                  | 3.95        | 3.91         |   | 75.3%                         | 72.2%     |
| Career and Counseling Center                         | 3.84        | 3.78         |   | 66.1%                         | 62.6%     |
| Student Employment Services                          | 3.85        | 3.79         |   | 65.0%                         | 61.9%     |
| Disability Services                                  | 3.95        | 3.88         |   | 69.6%                         | 64.7%     |
| Buildings and Grounds maintenance                    | 3.82        | 3.83         |   | 67.4%                         | 67.2%     |
| Student Health Services                              | 3.95        | 3.84         |   | 70.7%                         | 65.7%     |
| Library                                              | 3.85        | 3.84         |   | 71.6%                         | 69.1%     |
| Student Open Computer Labs                           | 4.05        | 4.01         |   | 78.3%                         | 76.4%     |
| English Grammar Lab - City Park                      | 3.99        | 3.98         |   | 72.4%                         | 69.0%     |
| Writing Center & English Composition Lab - City Park | 4.02        | 4.00         |   | 74.5%                         | 68.9%     |
| Math Lab - City Park                                 | 4.03        | 4.00         |   | 74.5%                         | 70.5%     |
| Hibernia Enrichment Center - City Park               | 3.99        | 3.88         |   | 70.4%                         | 63.3%     |
| Reading Lab - City Park                              | 3.99        | 3.88         |   | 71.1%                         | 63.7%     |
| Security                                             | 3.84        | 3.79         |   | 68.2%                         | 66.3%     |
| Parking                                              | 3.14        | 3.01         |   | 46.2%                         | 42.5%     |
| Skills Lab - Charity                                 | 3.94        | 3.85         |   | 71.9%                         | 67.9%     |
| Learning Resource Center - West Bank                 | 3.95        | 3.91         |   | 69.3%                         | 65.5%     |
| Computer Assisted Learning Lab - Charity             | 3.95        | 3.90         |   | 72.1%                         | 70.6%     |
| Student Life Center                                  | 3.98        | 3.92         |   | 74.2%                         | 70.5%     |
| Food Services                                        | 3.85        | 3.75         |   | 68.9%                         | 63.5%     |
| Distance Education Offerings                         | 4.00        | 3.91         |   | 72.6%                         | 68.8%     |
| Technology use in classes                            | 3.93        | 3.91         |   | 71.6%                         | 70.8%     |
| Tutoring Services                                    | 3.92        | 3.83         |   | 70.2%                         | 64.1%     |
| Northshore Labs                                      | 3.86        | 3.86         |   | 66.0%                         | 61.4%     |

# College-wide Level of Satisfaction with Student Services Part I

<sup>\*</sup> Average Rating Scale is 1 to 5, 5 = Very Satisfied