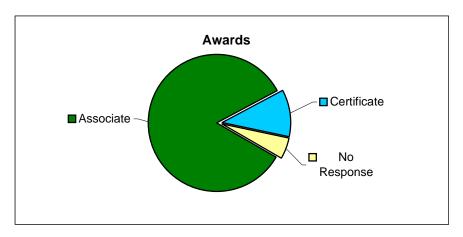

| Gender      |     |        |
|-------------|-----|--------|
| Female      | 629 | 74.5%  |
| Male        | 206 | 24.4%  |
| No Response | 9   | 1.1%   |
| Total       | 844 | 100.0% |

| Awards      |     |        |
|-------------|-----|--------|
| Associate   | 707 | 83.8%  |
| Certificate | 94  | 11.1%  |
| No Response | 43  | 5.1%   |
| Total       | 844 | 100.0% |