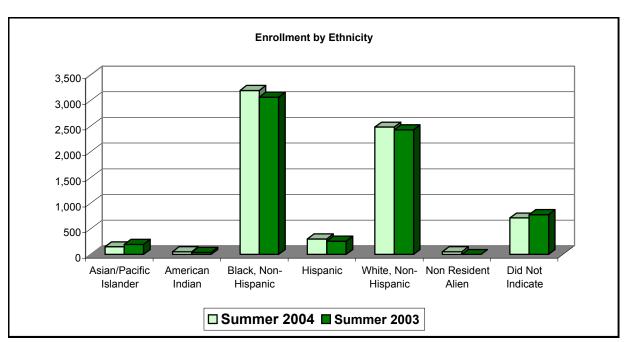

#### **Student Demographics**

|                        | Summer 2004 |         |
|------------------------|-------------|---------|
|                        | Number      | Percent |
| Women                  | 5,082       | 73%     |
| Men                    | 1,869       | 27%     |
| Asian/Pacific Islander | 149         | 2%      |
| American Indian        | 54          | 1%      |
| Black, Non-Hispanic    | 3,199       | 46%     |
| Hispanic               | 302         | 4%      |
| White, Non-Hispanic    | 2,483       | 36%     |
| Non Resident Alien     | 52          | 1%      |
| Did Not Indicate       | 712         | 10%     |
| U.S. Citizens          | 6,704       | 96%     |
| Not U.S. Citizens      | 247         | 4%      |
| Total                  | 6,951       |         |

| Summer 2003 |         |  |
|-------------|---------|--|
| Number      | Percent |  |
| 5,001       | 72%     |  |
| 1,764       | 25%     |  |
| 196         | 3%      |  |
| 39          | 1%      |  |
| 3,066       | 44%     |  |
| 260         | 4%      |  |
| 2,429       | 35%     |  |
| N/A         | N/A     |  |
| 775         | 11%     |  |
| 6,525       | 94%     |  |
| 240         | 3%      |  |
| 6,765       |         |  |