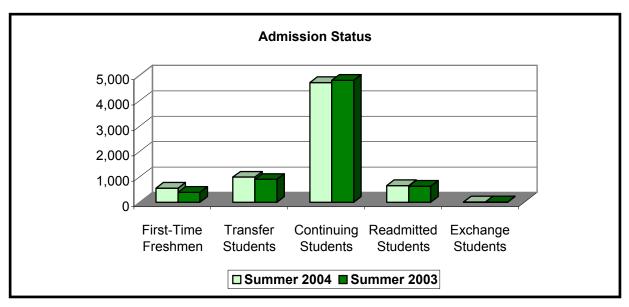

67%           817         12%           293         4%           297         3%           1,317         19%           157         2%           357         5%           603         9%           13%         242           3% | Number         Percent           909         13%           1,002         14%           675         10%           698         10%           85         1%           1,083         16%           270         4%           4,790         69%           817         12%           293         4%           297         3%           291         1,317           19%         1,432           1,317         19%           1,327         2%           357         5%           603         9%           408         6%           195 |

#### **Enrollment by Admission Status & Classification**





| Admission Status    | Summer 2004 |         |  |
|---------------------|-------------|---------|--|
|                     | Number      | Percent |  |
| First-Time Freshmen | 558         | 8%      |  |
| Transfer Students   | 993         | 14%     |  |
| Continuing Students | 4,723       | 68%     |  |
| Readmitted Students | 658         | 9%      |  |
| Exchange Students   | 19          | 0%      |  |
| Total               | 6,951       | 100%    |  |

| Classification      | Summ   | Summer 2004 |  |  |
|---------------------|--------|-------------|--|--|
|                     | Number | Percent     |  |  |
| Freshmen            | 3,434  | 49%         |  |  |
| Sophomore           | 1,579  | 23%         |  |  |
| Other Undergraduate | 1,765  | 25%         |  |  |
| Preparatory