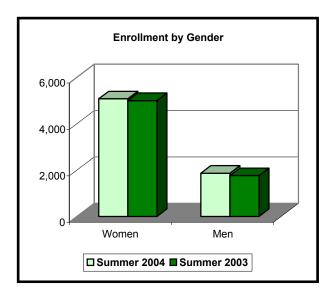

#### **Student Demographics**

|                        | Summer 2004 |         |
|------------------------|-------------|---------|
|                        | Number      | Percent |
| Women                  | 5,082       | 73%     |
| Men                    | 1,869       | 27%     |
| Asian/Pacific Islander | 149         | 2%      |
| American Indian        | 54          | 1%      |
| Black, Non-Hispanic    | 3,199       | 46%     |
| Hispanic               | 302         | 4%      |
| White, Non-Hispanic    | 2,483       | 36%     |
| Non Resident Alien     | 52          | 1%      |
| Did Not Indicate       | 712         | 10%     |
| U.S. Citizens          | 6,704       | 96%     |
| Not U.S. Citizens      | 247         | 4%      |
| Total                  | 6,951       |         |

| Summer 2003 |         |  |
|-------------|---------|--|
| Number      | Percent |  |
| 5,001       | 72%     |  |
| 1,764       | 25%     |  |
| 196         | 3%      |  |
| 39          | 1%      |  |
| 3,066       | 44%     |  |
| 260         | 4%      |  |
| 2,429       | 35%     |  |
| N/A         | N/A     |  |
| 775         | 11%     |  |
| 6,525       | 94%     |  |
| 240         | 3%      |  |
| 6,765       |         |  |