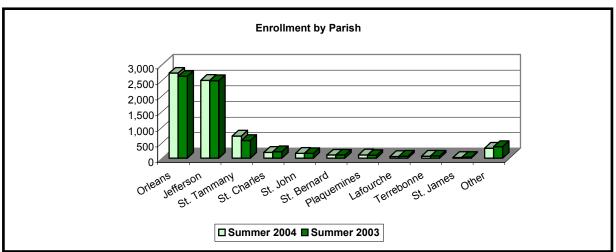

| Top Ten Parishes | Summ   | Summer 2004 |  |  |  |
|------------------|--------|-------------|--|--|--|
|                  | Number | Percent     |  |  |  |
| Orleans          | 2,725  | 39%         |  |  |  |
| Jefferson        | 2,494  | 36%         |  |  |  |
| St. Tammany      | 711    | 10%         |  |  |  |
| St. Charles      | 190    | 3%          |  |  |  |
| St. John         | 159    | 2%          |  |  |  |
| St. Bernard      | 102    | 1%          |  |  |  |
| Plaquemines      | 103    | 1%          |  |  |  |
| Lafourche        | 55     | 1%          |  |  |  |
| Terrebonne       | 68     | 1%          |  |  |  |
| St. James        | 24     | 0%          |  |  |  |
| Other            | 320    | 5%          |  |  |  |
| Total            | 6.951  | 100%        |  |  |  |

| Summer 2003 |         |  |  |  |
|-------------|---------|--|--|--|
| Number      | Percent |  |  |  |
| 2,622       | 39%     |  |  |  |
| 2,487       | 37%     |  |  |  |
| 565         | 8%      |  |  |  |
| 206         | 3%      |  |  |  |
| 153         | 2%      |  |  |  |
| 102         | 2%      |  |  |  |
| 91          | 1%      |  |  |  |
| 68          | 1%      |  |  |  |
| 71          | 1%      |  |  |  |
| 30          | 0%      |  |  |  |
| 370         | 5%      |  |  |  |
| 6,765       | 100%    |  |  |  |