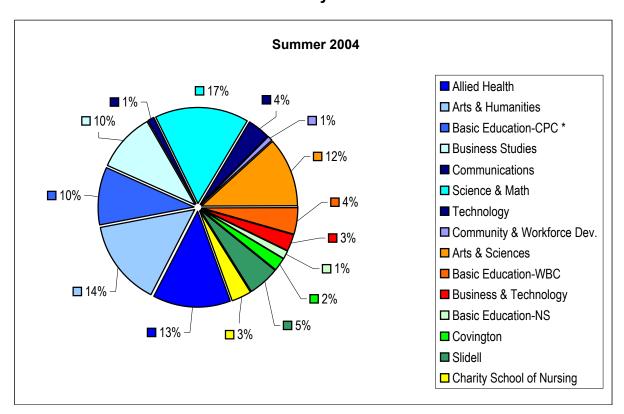

ent |  |  |  |
| 2,622       | 39%     |  |  |  |
| 2,487       | 37%     |  |  |  |
| 565         | 8%      |  |  |  |
| 206         | 3%      |  |  |  |
| 153         | 2%      |  |  |  |
| 102         | 2%      |  |  |  |
| 91          | 1%      |  |  |  |
| 68          | 1%      |  |  |  |
| 71          | 1%      |  |  |  |
| 30          | 0%      |  |  |  |
| 370         | 5%      |  |  |  |
| 6,765       | 100%    |  |  |  |

| Inc/Dec | %Change |
|---------|---------|
| Number  | Percent |
| 103     | 4%      |
| 7       | 0%      |
| 146     | 26%     |
| -16     | -8%     |
| 6       | 4%      |
| 0       | 0%      |
| 12      | 13%     |
| -13     | -19%    |
| -3      | -4%     |
| -6      | -20%    |
| -50     | -14%    |
| 186     | 3%      |

#### **Enrollment by Division**



| Summe  | er 2004                                                                    |                                                                                                                                       |                                                                                                                                                        |