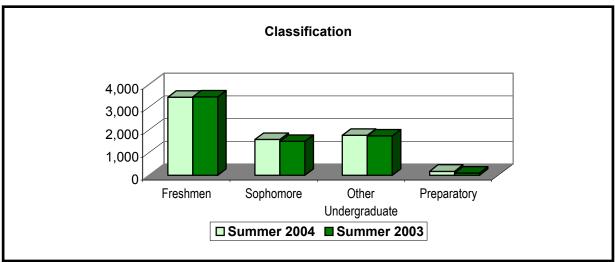

67%           817         12%           293         4%           297         3%           1,317         19%           157         2%           357         5%           603         9%           13%         242           3% | Number         Percent           909         13%           1,002         14%           675         10%           698         10%           85         1%           1,083         16%           270         4%           4,790         69%           817         12%           293         4%           297         3%           291         1,317           19%         1,432           1,317         19%           1,327         2%           357         5%           603         9%           408         6%           195 |

#### **Enrollment by Admission Status & Classification**





| Admission Status    | Summer 2004 |         |  |
|---------------------|-------------|---------|--|
|                     | Number      | Percent |  |
| First-Time Freshmen | 558         | 8%      |  |
| Transfer Students   | 993         | 14%     |  |
| Continuing Students | 4,723       | 68%     |  |
| Readmitted Students | 658         | 9%      |  |
| Exchange Students   | 19          | 0%      |  |
| Total               | 6,951       | 100%    |  |

| Classification      | Summ   | Summer 2004 |  |  |
|---------------------|--------|-------------|--|--|
|                     | Number | Percent     |  |  |
| Freshmen            | 3,434  | 49%         |  |  |
| Sophomore           | 1,579  | 23%         |  |  |
| Other Undergraduate | 1,765  | 25%         |  |  |
| Preparatory