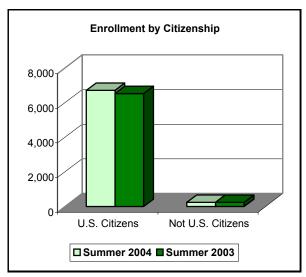

#### **Student Demographics**

|                        | Summer 2004 |         |
|------------------------|-------------|---------|
|                        | Number      | Percent |
| Women                  | 5,082       | 73%     |
| Men                    | 1,869       | 27%     |
| Asian/Pacific Islander | 149         | 2%      |
| American Indian        | 54          | 1%      |
| Black, Non-Hispanic    | 3,199       | 46%     |
| Hispanic               | 302         | 4%      |
| White, Non-Hispanic    | 2,483       | 36%     |
| Non Resident Alien     | 52          | 1%      |
| Did Not Indicate       | 712         | 10%     |
| U.S. Citizens          | 6,704       | 96%     |
| Not U.S. Citizens      | 247         | 4%      |
| Total                  | 6,951       |         |

| Summer 2003 |         |  |
|-------------|---------|--|
| Number      | Percent |  |
| 5,001       | 72%     |  |
| 1,764       | 25%     |  |
| 196         | 3%      |  |
| 39          | 1%      |  |
| 3,066       | 44%     |  |
| 260         | 4%      |  |
| 2,429       | 35%     |  |
| N/A         | N/A     |  |
| 775         | 11%     |  |
| 6,525       | 94%     |  |
| 240         | 3%      |  |
| 6,765       |         |  |