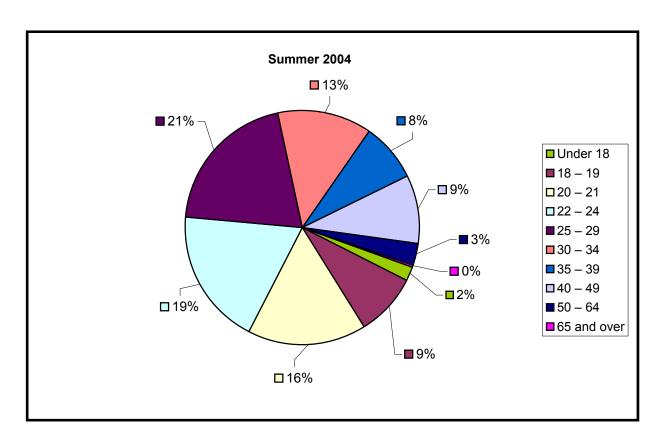

### **Enrollment by Age**

|             | Summer 2004 |         |
|-------------|-------------|---------|
|             | Number      | Percent |
| Age Unknown | 0           | 0%      |
| Under 18    | 144         | 2%      |
| 18 – 19     | 593         | 9%      |
| 20 – 21     | 1,128       | 16%     |
| 22 – 24     | 1,327       | 19%     |
| 25 – 29     | 1,409       | 20%     |
| 30 – 34     | 900         | 13%     |
| 35 – 39     | 570         | 8%      |
| 40 – 49     | 641         | 9%      |
| 50 – 64     | 217         | 3%      |
| 65 and over | 22          | 0%      |
| Total       | 6,951       | 100%    |