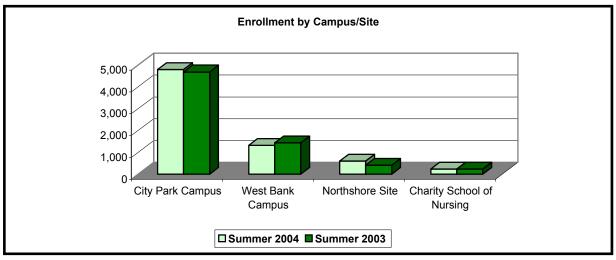

#### **Enrollment by Campus & Parish**

| Campus/Site               | Summer 2004 |         |
|---------------------------|-------------|---------|
|                           | Number      | Percent |
| City Park Campus          | 4,790       | 69%     |
| West Bank Campus          | 1,317       | 19%     |
| Northshore Site           | 603         | 9%      |
| Charity School of Nursing | 241         | 3%      |
| Total                     | 6,951       | 100%    |

| Summer 2003 |  |  |
|-------------|--|--|
| Percent     |  |  |
| 69%         |  |  |
| 21%         |  |  |
| 6%          |  |  |
| 4%          |  |  |
| 100%        |  |  |
|             |  |  |

| Inc/Dec | %Change |
|---------|---------|
| Number  | Percent |
| 108     | 2%      |
| -115    | -8%     |
| 194     | 47%     |
| -1      | 0%      |
| 186     | 3%      |