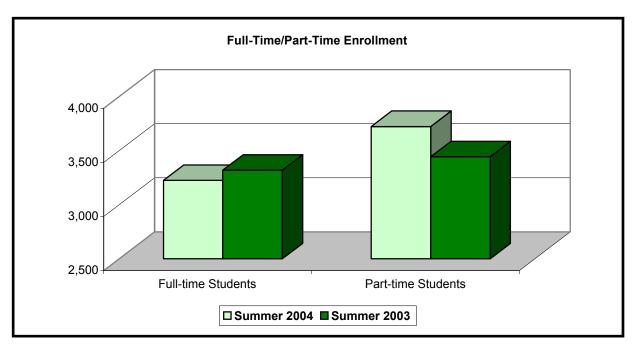

#### **General Statistics**

|                    | Summer 2004 |         |
|--------------------|-------------|---------|
|                    | Number      | Percent |
| Full-time Students | 3,226       | 46.4%   |
| Part-time Students | 3,725       | 53.6%   |
| Degree-seeking     | 5,885       |         |
| Non-degree-seeking | 1,066       | 15.3%   |
| Total Credit       |             |         |
| Enrollment         | 6,951       | 100%    |

| Summer 2003 |         |  |
|-------------|---------|--|
| Number      | Percent |  |
| 3,321       | 49.1%   |  |
| 3,444       | 50.9%   |  |
| 5,661       | 83.7%   |  |
| 1,104       | 16.3%   |  |
| 6,765       | 100%    |  |