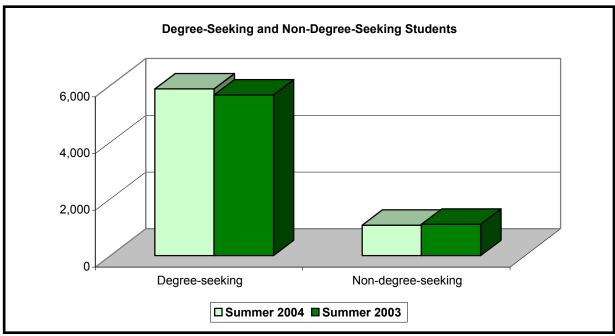

#### **General Statistics**

|                    | Summer 2004 |         |
|--------------------|-------------|---------|
|                    | Number      | Percent |
| Full-time Students | 3,226       | 46.4%   |
| Part-time Students | 3,725       | 53.6%   |
| Degree-seeking     | 5,885       |         |
| Non-degree-seeking | 1,066       | 15.3%   |
| Total Credit       |             |         |
| Enrollment         | 6,951       | 100%    |

| Summer 2003 |         |  |
|-------------|---------|--|
| Number      | Percent |  |
| 3,321       | 49.1%   |  |
| 3,444       | 50.9%   |  |
| 5,661       | 83.7%   |  |
| 1,104       | 16.3%   |  |
| 6,765       | 100%    |  |

| Inc/Dec | % Change |
|---------|----------|
| Number  | Percent  |
| -95     | -2.9%    |
| 281     | 8.2%     |
| 224     | 4.0%     |
| -38     | -3.4%    |
| 186     | 2.7%     |