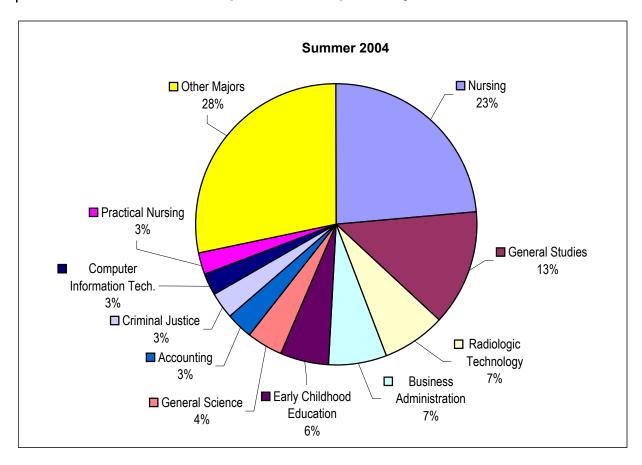

|  |
| 906         | 13%     |  |  |  |
| 4,807       | 71%     |  |  |  |
| 635         | 9%      |  |  |  |
| 18          | 0%      |  |  |  |
| 6,765       | 100%    |  |  |  |

| Summer 2003 |         |  |  |  |
|-------------|---------|--|--|--|
| Number      | Percent |  |  |  |
| 3,448       | 51%     |  |  |  |
| 1,487       | 22%     |  |  |  |
| 1,730       | 26%     |  |  |  |
| 100         | 1%      |  |  |  |
| 6,765       | 100%    |  |  |  |

| %Change |
|---------|
| Percent |
| 40%     |
| 10%     |
| -2%     |
| 4%      |
| 6%      |
| 3%      |
|         |

| Inc/Dec | %Change |
|---------|---------|
| Number  | Percent |
| -14     | 0%      |
| 92      | 6%      |
| 35      | 2%      |
| 73      | 73%     |
| 186     | 3%      |

#### **Top Ten Most Popular Majors**



| Top Ten Most Popular Majors |        |         |             |        |         |
|-----------------------------|--------|---------|-------------|--------|---------|
|                             | Summe  | er 2004 | Summer 2003 |        |         |
|                             | Number | Percent |             | Number | Percent |
| Nursing                     | 1,633  | 23%     |             | 1,520  | 22%     |
| General Studies             | 937    | 13%     |             | 1,005  | 14%     |
| Radiologic Technology       | 495    | 7%      |             | 513    | 7%      |
| Business Administration     | 462    | 7%      |             | 419    | 6%      |
| Early Childhood Education   | 398    | 6%      |             | 353    | 5%      |
| General Science             | 288    | 4