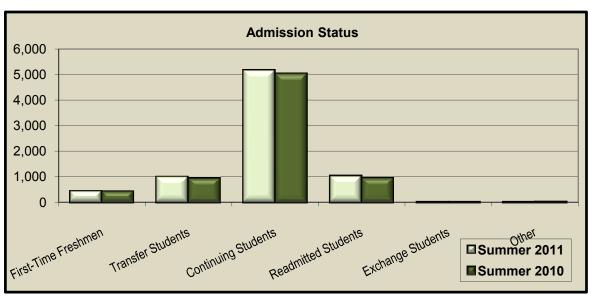

#### **Enrollment by Admission Status & Classification**

| Admission Status    | Summer 2011 |         |  |
|---------------------|-------------|---------|--|
|                     | Number      | Percent |  |
| First-Time Freshmen | 455         | 6%      |  |
| Transfer Students   | 1,013       | 13%     |  |
| Continuing Students | 5,166       | 67%     |  |
| Readmitted Students | 1,048       | 14%     |  |
| Exchange Students   | 21          | 0%      |  |
| Other               | 17          | 0%      |  |
| Total               | 7,720       | 100%    |  |

| 3% | 955    |
|----|--------|
| 7% | 5,038  |
| 4% | 963    |
| 0% | 19     |
| 0% | 26     |
| 0% | 7,449  |
|    |        |
|    | Sumn   |
| nt | Number |

| Inc/Dec | %Change |
|---------|---------|
| Number  | Percent |
| 7       | 1.6%    |
| 58      | 6.1%    |
| 128     | 2.5%    |
| 85      | 8.8%    |
| 2       | 10.5%   |
| -9      | -34.6%  |
| 271     | 3.6%    |