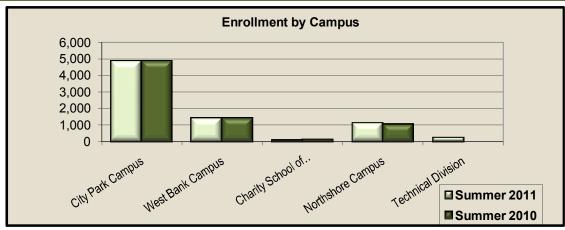

#### **Enrollment by Campus & Parish**

| Campus                    | Summer 2011 |         |
|---------------------------|-------------|---------|
|                           | Number      | Percent |
| City Park Campus          | 4,855       | 63%     |
| West Bank Campus          | 1,409       | 18%     |
| Charity School of Nursing | 93          | 1%      |
| Northshore Campus         | 1,132       | 15%     |
| Technical Division        | 231         | 3%      |
| Total                     | 7,720       | 100%    |

| Summer 2010 |         |  |
|-------------|---------|--|
| Number      | Percent |  |
| 4,858       | 65%     |  |
| 1,420       | 19%     |  |
| 122         | 2%      |  |
| 1,049       | 14%     |  |
|             |         |  |
| 7,449       | 100%    |  |

| Inc/Dec | %Change |
|---------|---------|
| Number  | Percent |
| -3      | -0.1%   |
| -11     | -0.8%   |
| -29     | -23.8%  |
| 83      | 7.9%    |
| N/A     | N/A     |
| 271     | 3.6%    |

| Inc/Dec | %Change |
|---------|---------|
| Number  | Percent |
| 186     | 8.6%    |
| -42     | -1.6%   |
| -60     | -5.0%   |
| 0       | 0.0%    |
| 4       | 2.6%    |
| 1       | 1.3%    |
| 27      | 29.7%   |
| -11     | -25.0%  |
| 12      | 41.4%   |
| 2       | 11.1%   |
| 152     | 18.0%   |
| 271     | 3.6%    |