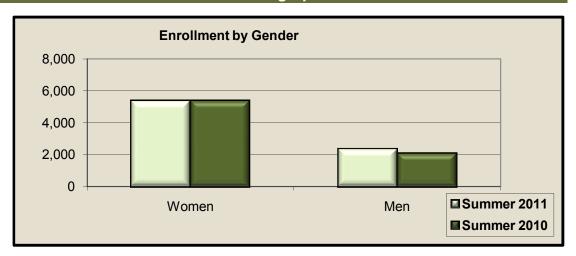

#### **Student Demographics**

|       | Summer 2011 |         |
|-------|-------------|---------|
|       | Number      | Percent |
| Women | 5,346       | 69%     |
| Men   | 2,374       | 31%     |
|       |             |         |

| Summer 2010 |         |
|-------------|---------|
| Number      | Percent |
| 5,364       | 72%     |
| 2,085       | 28%     |

| 1,449 | 100% |
|-------|------|
| 7,449 |      |
| 850   | 11%  |
| 89    | 1%   |
| 85    | 1%   |
| 2,516 | 34%  |
| 392   | 5%   |
| N/A   | N/A  |
| 3,233 | 43%  |
| 30    | 0%   |
| 254   | 3%   |
|       |      |