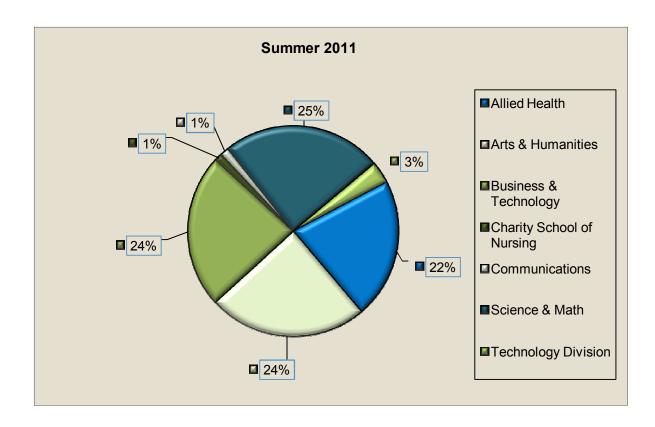

### **Enrollment by Division & Award**

| One College Division      | Summer 2011 |         |
|---------------------------|-------------|---------|
|                           | Number      | Percent |
| Allied Health             | 1,668       | 22%     |
| Arts & Humanities         | 1,882       | 24%     |
| Business & Technology     | 1,824       | 24%     |
| Charity School of Nursing | 93          | 1%      |
| Communications            | 100         | 1%      |
| Science & Math            | 1,892       | 25%     |
| Technology Division       | 261         | 3%      |
| College Total             | 7,720       | 100%    |

| umber | Percent | Number | Perce |
|-------|---------|--------|-------|
| 1,668 | 22%     | 1,709  | 23    |
| 1,882 | 24%     | 1,586  | 2     |
| 1,824 | 24%     | 1,744  | 23    |
| 93    | 1%      | 122    |       |
| 100   | 1%      | 101    |       |
| 1,892 | 25%     | 2,187  | 29    |
| 261   | 3%      |        |       |
| 7,720 | 100%    | 7,449  | 10    |
|       |         | •      |       |

| Inc/Dec | %Change |
|---------|---------|
| Number  | Percent |
| -41     | -2.4%   |
| 296     | 18.7%   |
| 80      | 4.6%    |
| -29     | -23.8%  |
| -1      | -1.0%   |
| -295    | -13.5%  |
| N/A     | N/A     |
| 271     | 3.6%    |
|         |         |