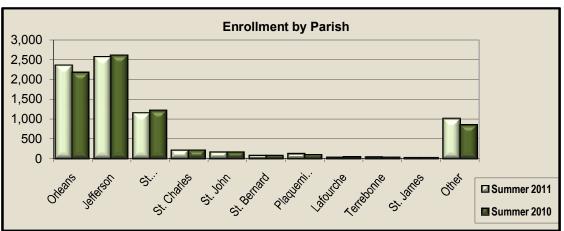

| Top Ten Parishes | Summer 2011 |         |
|------------------|-------------|---------|
|                  | Number      | Percent |
| Orleans          | 2,351       | 30%     |
| Jefferson        | 2,565       | 33%     |
| St. Tammany      | 1,148       | 15%     |
| St. Charles      | 207         | 3%      |
| St. John         | 159         | 2%      |
| St. Bernard      | 81          | 1%      |
| Plaquemines      | 118         | 2%      |
| Lafourche        | 33          | 0%      |
| Terrebonne       | 41          | 1%      |
| St. James        | 20          | 1%      |
| Other            | 997         | 13%     |
| Total            | 7,720       | 100%    |

| Summer 2010 |         |  |  |
|-------------|---------|--|--|
| Number      | Percent |  |  |
| 2,165       | 29%     |  |  |
| 2,607       | 35%     |  |  |
| 1,208       | 16%     |  |  |
| 207         | 3%      |  |  |
| 155         | 2%      |  |  |
| 80          | 1%      |  |  |
| 91          | 1%      |  |  |
| 44          | 1%      |  |  |
| 29          | 0%      |  |  |
| 18          | 0%      |  |  |
| 845         | 11%     |  |  |
| 7,449       | 100%    |  |  |

| Inc/Dec | %Change |
|---------|---------|
| Number  | Percent |
| -3      | -0.1%   |
| -11     | -0.8%   |
| -29     | -23.8%  |
| 83      | 7.9%    |
| N/A     | N/A     |
| 271     | 3.6%    |

| Inc/Dec | %Change |
|---------|---------|
| Number  | Percent |
| 186     | 8.6%    |
| -42     | -1.6%   |
| -60     | -5.0%   |
| 0       | 0.0%    |
| 4       | 2.6%    |
| 1       | 1.3%    |
| 27      | 29.7%   |
| -11     | -25.0%  |
| 12      | 41.4%   |
| 2       | 11.1%   |
| 152     | 18.0%   |
| 271     | 3.6%    |