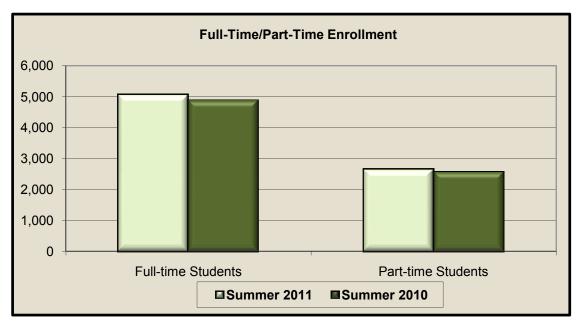

#### **General Statistics**

|                    | Summer 2011 |         |
|--------------------|-------------|---------|
|                    | Number      | Percent |
| Full-time Students | 5,063       | 66%     |
| Part-time Students | 2,657       | 34%     |

| SCH                        | 42,241 |      |
|----------------------------|--------|------|
| FTE Other (based on 6 SCH) | 7,040  |      |
| Total Credit Enrollment    | 7,720  | 100% |

| Summer 2010 |         |
|-------------|---------|
| Number      | Percent |
| 4,879       | 65%     |
| 2,570       | 35%     |

| 40,807 |      |
|--------|------|
| 6,801  |      |
| 7,449  | 100% |

| Inc/Dec | % Change |
|---------|----------|
| Number  | Percent  |
| 184     | 3.8%     |
| 87      | 3.4%     |

| 1,434 | 3.5% |
|-------|------|
| 239   | 3.5% |
| 271   | 3.6% |