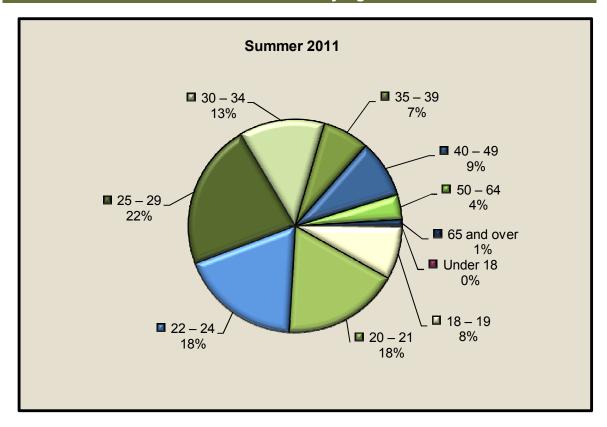

### Enrollment by Age

|             | Sum   | Summer 2011 |   |
|-------------|-------|-------------|---|
|             | Numbe | er Percent  | t |
| Age Unknown |       | 0 0         | % |
| Under 18    |       | 8 0         | % |
| 18 – 19     | 63    | 8 8         | % |
| 20 – 21     | 1,37  | '9 18       | % |
| 22 – 24     | 1,42  | 25 18       | % |
| 25 – 29     | 1,73  | 31 22       | % |
| 30 – 34     | 1,00  | 5 13        | % |
| 35 – 39     | 54    | .9 7        | % |
| 40 – 49     | 68    | 9           | % |
| 50 – 64     | 29    | 3 4         | % |
| 65 and over | 1     | 9 1         | % |
| Total       | 7,72  | 20 100      | % |
| Average Age |       | 28.3        |   |

| Summer 2010 |         |  |
|-------------|---------|--|
| Number      | Percent |  |
| 0           | 0%      |  |
| 17          | 0%      |  |
| 617         | 8%      |  |
| 1,277       | 17%     |  |
| 1,472       | 19%     |  |
| 1,682       | 22%     |  |
| 951         | 12%     |  |
| 542         | 7%      |  |
| 632         | 8%      |  |
| 240         | 3%      |  |
| 19          | 1%      |  |
| 7,449       | 100%    |  |
| 28.0        |         |  |

| Inc/Dec | %Change |
|---------|---------|
| Number  | Percent |
| 0       | 0.0%    |
| -9      | -52.9%  |
| 13      | 2.1%    |
| 102     | 8.0%    |
| -47     | -3.2%   |
| 49      | 2.9%    |
| 54      | 5.7%    |
| 7       | 1.3%    |
| 49      | 7.8%    |
| 53      | 22.1%   |
| 0       | 0.0%    |
| 271     | 3.6%    |
|         |         |