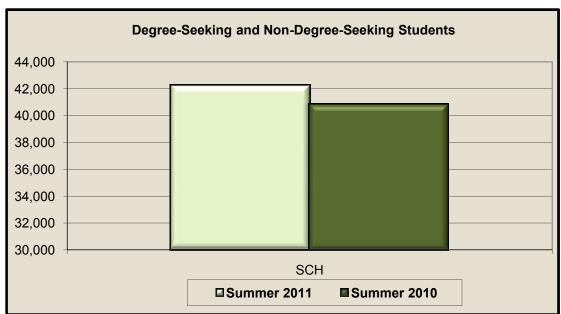

| SCH                        | 42,241 |      |
|----------------------------|--------|------|
| FTE Other (based on 6 SCH) | 7,040  |      |
| Total Credit Enrollment    | 7,720  | 100% |

| Summer 2010 |         |
|-------------|---------|
| Number      | Percent |
| 4,879       | 65%     |
| 2,570       | 35%     |

| 40,807 |      |
|--------|------|
| 6,801  |      |
| 7,449  | 100% |

| Inc/Dec | % Change |
|---------|----------|
| Number  | Percent  |
| 184     | 3.8%     |
| 87      | 3.4%     |

| 1,434 | 3.5% |
|-------|------|
| 239   | 3.5% |
| 271   | 3.6% |