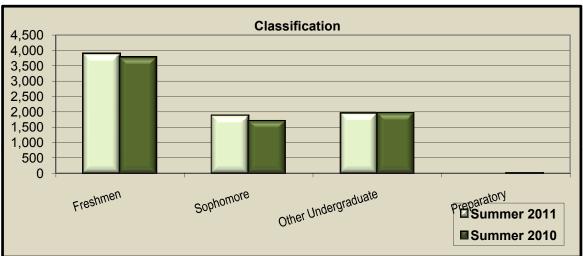

| Classification      | Summer 2011 |         |  |
|---------------------|-------------|---------|--|
|                     | Number      | Percent |  |
| Freshmen            | 3,883       | 50%     |  |
| Sophomore           | 1,877       | 24%     |  |
| Other Undergraduate | 1,953       | 25%     |  |
| Preparatory         | 7           | 0%      |  |
| Total               | 7,720       | 100%    |  |

| Summer 2010 |                                         |  |
|-------------|-----------------------------------------|--|
| Number      | Percent                                 |  |
| 3,761       | 50%                                     |  |
| 1,710       | 23%                                     |  |
| 1,966       | 26%                                     |  |
| 12          | 0%                                      |  |
| 7,449       | 100%                                    |  |
|             | Number<br>3,761<br>1,710<br>1,966<br>12 |  |

Summer 2010

Percent

6%

13% 68% 13% 0%

0%

100%

Number

448

| Inc/Dec | %Change |
|---------|---------|
| Number  | Percent |
| 122     | 3.2%    |
| 167     | 9.8%    |
| -13     | -0.7%   |
| -5      | -41.7%  |
| 271     | 3.6%    |