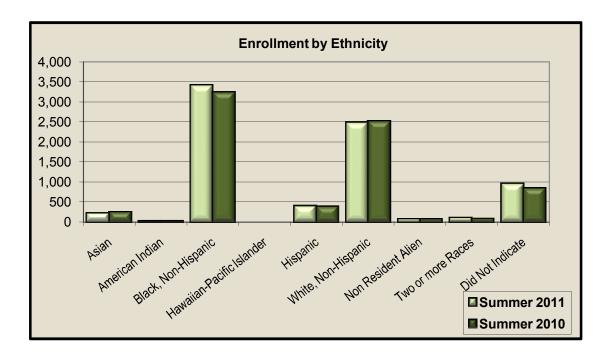

| Asian                     | 215   | 3%   |
|---------------------------|-------|------|
| American Indian           | 32    | 0%   |
| Black, Non-Hispanic       | 3,420 | 44%  |
| Hawaiian-Pacific Islander | 6     | 0%   |
| Hispanic                  | 410   | 5%   |
| White, Non-Hispanic       | 2,488 | 32%  |
| Non Resident Alien        | 79    | 1%   |
| Two or more Races         | 112   | 1%   |
| Did Not Indicate          | 958   | 12%  |
| Total                     | 7,720 | 100% |

| Summer 2010 |         |
|-------------|---------|
| Number      | Percent |
| 5,364       | 72%     |
| 2,085       | 28%     |

| 1,449 | 100% |
|-------|------|
| 7,449 |      |
| 850   | 11%  |
| 89    | 1%   |
| 85    | 1%   |
| 2,516 | 34%  |
| 392   | 5%   |
| N/A   | N/A  |
| 3,233 | 43%  |
| 30    | 0%   |
| 254   | 3%   |
|       |      |