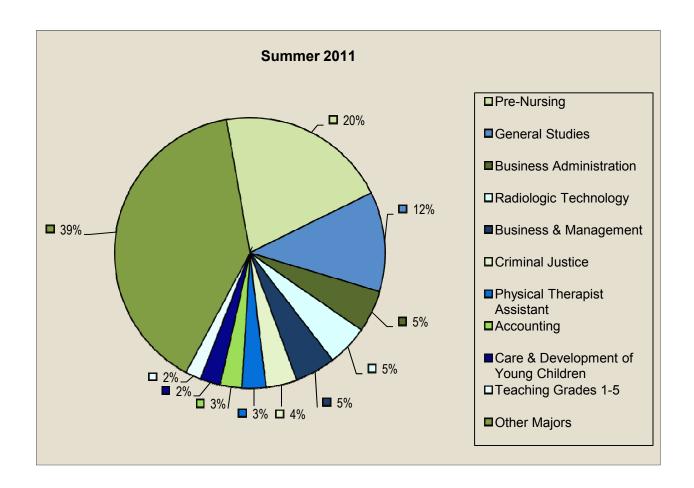

#### Top Ten Most Popular Majors

| Top Ten Most Popular Majors          |        |          |             |         |
|--------------------------------------|--------|----------|-------------|---------|
|                                      | Summ   | ner 2011 | Summer 2010 |         |
|                                      | Number | Percent  | Number      | Percent |
| Pre-Nursing                          | 1,582  | 20%      | 1,773       | 24%     |
| General Studies                      | 919    | 12%      | 775         | 10%     |
| Business Administration              | 389    | 5%       | 430         | 6%      |
| Radiologic Technology                | 379    | 5%       | 449         | 6%      |
| Business & Management                | 375    | 5%       | 315         | 4%      |
| Criminal Justice                     | 284    | 4%       | 229         | 3%      |
| Physical Therapist Assistant         | 220    | 3%       | 185         | 2%      |
| Accounting                           | 199    | 3%       | 208         | 3%      |
| Care & Development of Young Children | 186    | 2%       | 170         | 2%      |
| Teaching Grades 1-5                  | 145    | 2%       | 134         | 2%      |
| Other Majors                         | 3,042  | 39%      | 2,781       | 37%     |
| Total                                | 7,720  | 100.0%   | 7,449       | 100.0%  |