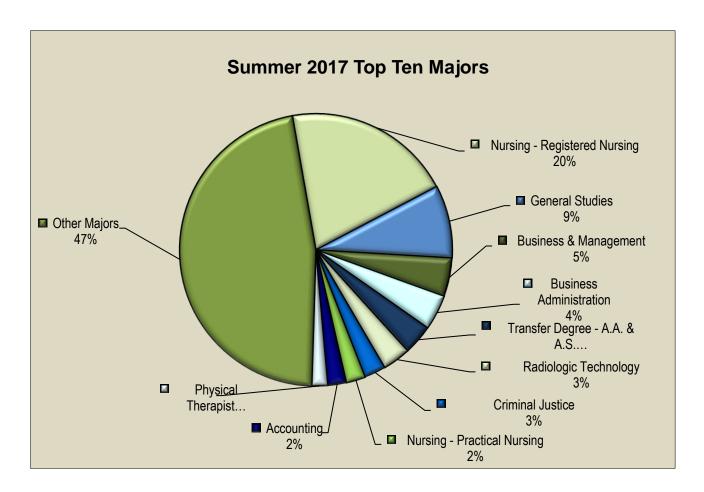

### Top Ten Most Popular Majors

| Top Ten Most Popular Majors   |        |          |             |         |  |
|-------------------------------|--------|----------|-------------|---------|--|
|                               | Summ   | ner 2018 | Summer 2019 |         |  |
|                               | Number | Percent  | Number      | Percent |  |
| Nursing - Registered Nursing  | 1,021  | 20%      | 1,009       | 20%     |  |
| General Studies               | 551    | 11%      | 433         | 9%      |  |
| Business & Management         | 213    | 4%       | 231         | 5%      |  |
| Business Administration       | 211    | 4%       | 209         | 4%      |  |
| Transfer Degree - A.A. & A.S. | 163    | 3%       | 178         | 4%      |  |
| Radiologic Technology         | 163    | 3%       | 167         | 3%      |  |
| Criminal Justice              | 117    | 2%       | 129         | 3%      |  |
| Nursing - Practical Nursing   | 138    | 3%       | 114         | 2%      |  |
| Accounting                    | 106    | 2%       | 112         | 2%      |  |
| Physical Therapist Assistant  | 86     | 2%       | 92          | 2%      |  |
| Other Majors                  | 2,279  | 45%      | 2,347       | 47%     |  |
| Total                         | 5,048  | 100%     | 5,021       | 100%    |  |