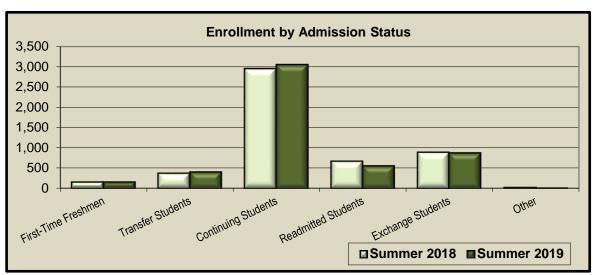

#### **Enrollment by Admission Status & Classification**

| Admission Status    | Sumn   | ner 2018 |
|---------------------|--------|----------|
|                     | Number | Percent  |
| First-Time Freshmen | 154    | 3%       |
| Transfer Students   | 372    | 7%       |
| Continuing Students | 2,946  | 58%      |
| Readmitted Students | 668    | 13%      |
| Exchange Students   | 890    | 18%      |
| Other               | 18     | 0%       |
| Total               | 5,048  | 100%     |

| Summer 2019 |         |  |
|-------------|---------|--|
| Number      | Percent |  |
| 152         | 3%      |  |
| 402         | 8%      |  |
| 3,042       | 61%     |  |
| 553         | 11%     |  |
| 871         | 17%     |  |
| 1           | 0%      |  |
| 5,021       | 100%    |  |

| Inc/Dec | %Change |
|---------|---------|
| Number  | Percent |
| -2      | -1.3%   |
| 30      | 8.1%    |
| 96      | 3.3%    |
| -115    | -17.2%  |
| -19     | -2.1%   |
| -17     | -94.4%  |
| -27     | -0.5%   |