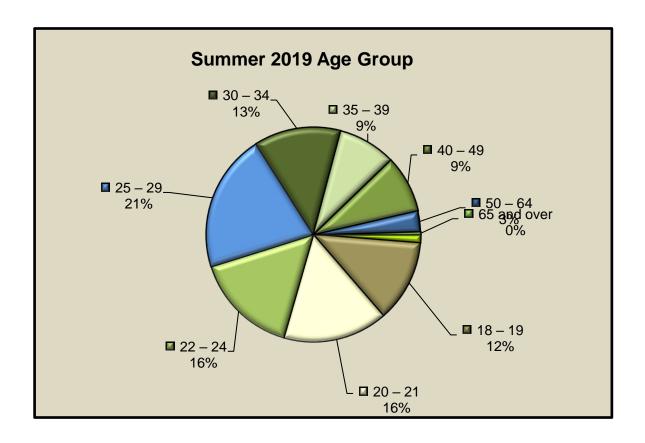

## Enrollment by Age

| Age         | Summer 2018 |         |
|-------------|-------------|---------|
|             | Number      | Percent |
| Under 18    | 78          | 2%      |
| 18 – 19     | 609         | 12%     |
| 20 – 21     | 816         | 16%     |
| 22 – 24     | 786         | 16%     |
| 25 – 29     | 1,074       | 21%     |
| 30 – 34     | 663         | 13%     |
| 35 – 39     | 415         | 8%      |
| 40 – 49     | 425         | 8%      |
| 50 – 64     | 164         | 3%      |
| 65 and over | 18          | 0%      |
| Total       | 5,048       | 100%    |
| Average Age | 2           | 27.8    |

| Summer 2019 |         |  |
|-------------|---------|--|
| Number      | Percent |  |
| 64          | 1%      |  |
| 620         | 12%     |  |
| 796         | 16%     |  |
| 788         | 16%     |  |
| 1,045       | 21%     |  |
| 659         | 13%     |  |
| 435         | 9%      |  |
| 436         | 9%      |  |
| 158         | 3%      |  |
| 20          | 0%      |  |
| 5,021       | 100%    |  |
| 28.1        |         |  |

| Inc/Dec | %Change |
|---------|---------|
| Number  | Percent |
| -14     | -17.9%  |
| 11      | 1.8%    |
| -20     | -2.5%   |
| 2       | 0.3%    |
| -29     | -2.7%   |
| -4      | -0.6%   |
| 20      | 4.8%    |
| 11      | 2.6%    |
| -6      | -3.7%   |
| 2       | 11.1%   |
| -27     | -0.5%   |