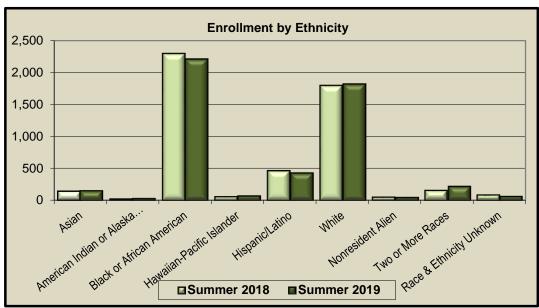

#### **Student Demographics**

Summer 2018

Number Percent

| Women                     | 3,599 | 71%  |
|---------------------------|-------|------|
| Men                       | 1,449 | 29%  |
|                           |       |      |
| Asian                     | 138   | 3%   |
| American Indian or        |       |      |
| Alaska Native             | 20    | 0%   |
| Black or African American | 2,296 | 45%  |
| Hawaiian-Pacific Islander | 55    | 1%   |
| Hispanic/Latino           | 462   | 9%   |
| White                     | 1,797 | 36%  |
| Nonresident Alien         | 47    | 1%   |
| Two or More Races         | 152   | 3%   |
| Race & Ethnicity Unknown  | 81    | 2%   |
| Total                     | 5,048 | 100% |

| 1,451 | 29%  |  |  |
|-------|------|--|--|
|       |      |  |  |
| 148   | 3%   |  |  |
|       |      |  |  |
| 27    | 1%   |  |  |
| 2,211 | 44%  |  |  |
| 67    | 1%   |  |  |
| 427   | 9%   |  |  |
| 1,821 | 36%  |  |  |
| 44    | 1%   |  |  |
| 217   | 4%   |  |  |
| 59    | 1%   |  |  |
| 5,021 | 100% |  |  |

Summer 2019

Number Percent

71%

3,570

| Inc/Dec | % Change |
|---------|----------|
| Number  | Percent  |
| -29     | -0.8%    |
| 2       | 0.1%     |
|         |          |
| 10      | 7.2%     |
|         |          |
| 7       | 35.0%    |
| -85     | -3.7%    |
| 12      | 21.8%    |
| -35     | -7.6%    |
| 24      | 1.3%     |
| -3      | -6.4%    |
| 65      | 42.8%    |
| -22     | -27.2%   |
| -27     | -0.5%    |
|         | •        |