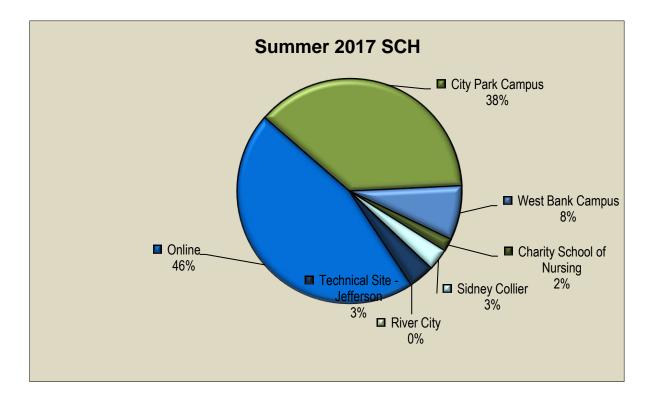

Note: Because students may enroll in courses at multiple locations, the combined figure exceeds the headcount total.

| Course Location SCH        | Summ   | er 2018 |
|----------------------------|--------|---------|
|                            | Number | Percent |
| City Park Campus           | 9,578  | 38%     |
| West Bank Campus           | 2,322  | 9%      |
| Charity School of Nursing  | 474    | 2%      |
| Sidney Collier             | 1,039  | 4%      |
| Technical Site - Jefferson | 978    | 4%      |
| River City                 | na     | na      |
| Online                     | 10,733 | 43%     |
| College Total              | 25,124 | 100%    |

| Summer 2019 |         |  |
|-------------|---------|--|
| Number      | Percent |  |
| 9,714       | 38%     |  |
| 2,007       | 8%      |  |
| 474         | 2%      |  |
| 804         | 3%      |  |
| 921         | 4%      |  |
| 30          | 0%      |  |
| 11,718      | 46%     |  |
| 25,668      | 100%    |  |

| Inc/Dec | %Change |
|---------|---------|
| Number  | Percent |
| 136     | 1.4%    |
| -315    | -13.6%  |
| 0       | 0.0%    |
| -235    | -22.6%  |
| -57     | -5.8%   |
| na      | na      |
| 985     | 9.2%    |
| 544     | 2.2%    |