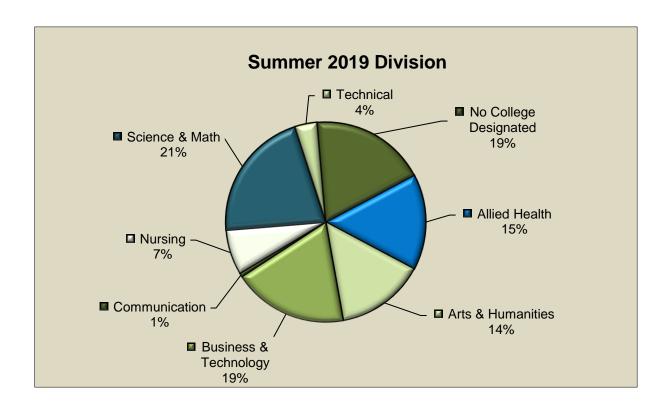

### **Enrollment by Division & Award**

| Division S            |        | Summer 2018 |  |
|-----------------------|--------|-------------|--|
|                       | Number | Percent     |  |
| Allied Health         | 803    | 16%         |  |
| Arts & Humanities     | 772    | 15%         |  |
| Business & Technology | 866    | 17%         |  |
| Communication         | 26     | 1%          |  |
| Nursing               | 265    | 5%          |  |
| Science & Math        | 1,141  | 23%         |  |
| Technical             | 208    | 4%          |  |
| No College Designated | 967    | 19%         |  |
| College Total         | 5,048  | 100%        |  |

| Summer 2019 |         |  |
|-------------|---------|--|
| Number      | Percent |  |
| 781         | 16%     |  |
| 724         | 14%     |  |
| 934         | 19%     |  |
| 32          | 1%      |  |
| 364         | 7%      |  |
| 1,071       | 21%     |  |
| 182         | 4%      |  |
| 933         | 19%     |  |
| 5,021       | 100%    |  |
|             |         |  |

| Inc/Dec | %Change |  |
|---------|---------|--|
| Number  | Percent |  |
| -22     | -2.7%   |  |
| -48     | -6.2%   |  |
| 68      | 7.9%    |  |
| 6       | 23.1%   |  |
| 99      | 37.4%   |  |
| -70     | -6.1%   |  |
| -26     | -12.5%  |  |
| -34     | -3.5%   |  |
| -27     | -0.5%   |  |