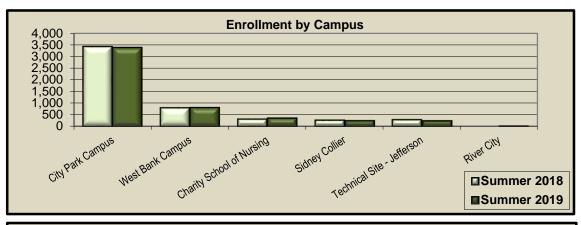

#### **Enrollment by Campus & Parish**

| Campus                     | Summer 2018 |         |
|----------------------------|-------------|---------|
|                            | Number      | Percent |
| City Park Campus           | 3,415       | 68%     |
| West Bank Campus           | 788         | 16%     |
| Charity School of Nursing  | 306         | 6%      |
| Sidney Collier             | 261         | 5%      |
| Technical Site - Jefferson | 278         | 6%      |
| River City                 | na          | na      |
| Total                      | 5,048       | 100%    |

| Summer 2019 |         |  |
|-------------|---------|--|
| Number      | Percent |  |
| 3,388       | 67%     |  |
| 803         | 16%     |  |
| 352         | 7%      |  |
| 242         | 5%      |  |
| 232         | 5%      |  |
| 4           | 0%      |  |
| 5,021       | 100%    |  |

| Inc/Dec | %Change |
|---------|---------|
| Number  | Percent |
| -27     | -0.8%   |
| 15      | 1.9%    |
| 46      | 15.0%   |
| -19     | -7.3%   |
| -46     | -16.5%  |
| na      | na      |
| -27     | -0.5%   |