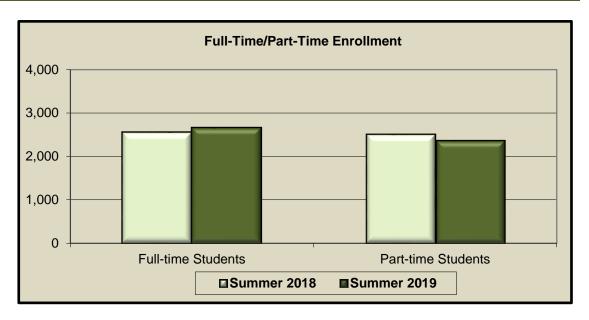

# General Statistics

|                    | Summer 2018 |         |
|--------------------|-------------|---------|
|                    | Number      | Percent |
| Full-time Students | 2,551       | 51%     |
| Part-time Students | 2,497       | 49%     |

| SCH                        | 25,124 |      |
|----------------------------|--------|------|
| FTE Other (based on 6 SCH) | 4,187  |      |
| Total Credit Enrollment    | 5,048  | 100% |

| Summer 2019 |         |  |
|-------------|---------|--|
| Number      | Percent |  |
| 2,661       | 53%     |  |
| 2,360       | 47%     |  |

| 25,671 |      |
|--------|------|
| 4,279  |      |
| 5,021  | 100% |

| Inc/Dec | % Change |  |
|---------|----------|--|
| Number  | Percent  |  |
| 110     | 4.3%     |  |
| -137    | -5.5%    |  |