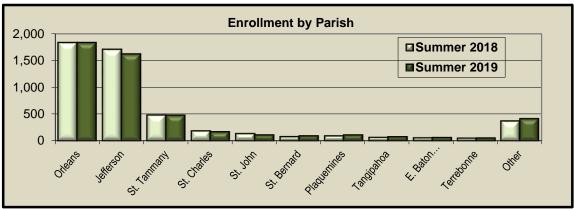

| Top Ten Parishes | Summer 2018 |         |
|------------------|-------------|---------|
|                  | Number      | Percent |
| Orleans          | 1,830       | 36%     |
| Jefferson        | 1,704       | 34%     |
| St. Tammany      | 481         | 10%     |
| St. Charles      | 187         | 4%      |
| St. John         | 135         | 3%      |
| St. Bernard      | 79          | 2%      |
| Plaquemines      | 93          | 2%      |
| Tangipahoa       | 64          | 1%      |
| E. Baton Rouge   | 54          | 1%      |
| Terrebonne       | 49          | 1%      |
| Other            | 372         | 7%      |
| Total            | 5,048       | 100%    |

| Summer 2019 |         |  |
|-------------|---------|--|
| Number      | Percent |  |
| 1,835       | 37%     |  |
| 1,621       | 32%     |  |
| 479         | 10%     |  |
| 170         | 3%      |  |
| 110         | 2%      |  |
| 93          | 2%      |  |
| 110         | 2%      |  |
| 76          | 2%      |  |
| 61          | 1%      |  |
| 53          | 1%      |  |
| 413         | 8%      |  |
| 5,021       | 100%    |  |

| Inc/Dec | %Change |
|---------|---------|
| Number  | Percent |
| 5       | 0.3%    |
| -83     | -4.9%   |
| -2      | -0.4%   |
| -17     | -9.1%   |
| -25     | -18.5%  |
| 14      | 17.7%   |
| 17      | 18.3%   |
| 12      | 18.8%   |
| 7       | 13.0%   |
| 4       | 8.2%    |
| 41      | 11.0%   |
| -27     | -0.5%   |
|         | ·       |