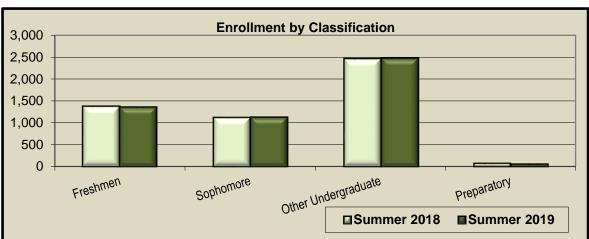

| Classification      | Sumn   | ner 2018 |
|---------------------|--------|----------|
|                     | Number | Percent  |
| Freshmen            | 1,381  | 27%      |
| Sophomore           | 1,125  | 22%      |
| Other Undergraduate | 2,462  | 49%      |
| Preparatory         | 80     | 2%       |
| Total               | 5,048  | 100%     |

|            | Summer 2019 |         |  |
|------------|-------------|---------|--|
| Number Per |             | Percent |  |
|            | 1,360       | 27%     |  |
|            | 1,128       | 22%     |  |
|            | 2,474       | 49%     |  |
|            | 59          | 1%      |  |
|            | 5,021       | 100%    |  |

| Inc/Dec | %Change |
|---------|---------|
| Number  | Percent |
| -21     | -1.5%   |
| 3       | 0.3%    |
| 12      | 0.5%    |
| -21     | -26.3%  |
| -27     | -0.5%   |