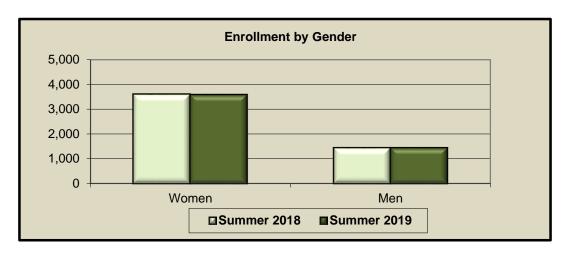

#### **Student Demographics**

Summer 2018

Number Percent

| Women                     | 3,599 | 71%  |
|---------------------------|-------|------|
| Men                       | 1,449 | 29%  |
|                           |       |      |
| Asian                     | 138   | 3%   |
| American Indian or        |       |      |
| Alaska Native             | 20    | 0%   |
| Black or African American | 2,296 | 45%  |
| Hawaiian-Pacific Islander | 55    | 1%   |
| Hispanic/Latino           | 462   | 9%   |
| White                     | 1,797 | 36%  |
| Nonresident Alien         | 47    | 1%   |
| Two or More Races         | 152   | 3%   |
| Race & Ethnicity Unknown  | 81    | 2%   |
| Total                     | 5,048 | 100% |

| 1,451 | 29%  |  |  |
|-------|------|--|--|
|       |      |  |  |
| 148   | 3%   |  |  |
|       |      |  |  |
| 27    | 1%   |  |  |
| 2,211 | 44%  |  |  |
| 67    | 1%   |  |  |
| 427   | 9%   |  |  |
| 1,821 | 36%  |  |  |
| 44    | 1%   |  |  |
| 217   | 4%   |  |  |
| 59    | 1%   |  |  |
| 5,021 | 100% |  |  |

Summer 2019

Number Percent

71%

3,570

| Inc/Dec | % Change |
|---------|----------|
| Number  | Percent  |
| -29     | -0.8%    |
| 2       | 0.1%     |
|         |          |
| 10      | 7.2%     |
|         |          |
| 7       | 35.0%    |
| -85     | -3.7%    |
| 12      | 21.8%    |
| -35     | -7.6%    |
| 24      | 1.3%     |
| -3      | -6.4%    |
| 65      | 42.8%    |
| -22     | -27.2%   |
| -27     | -0.5%    |
|         | •        |