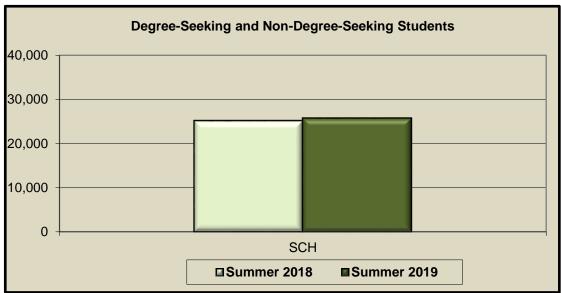

| SCH                        | 25,124 |      |
|----------------------------|--------|------|
| FTE Other (based on 6 SCH) | 4,187  |      |
| Total Credit Enrollment    | 5,048  | 100% |

| Summer 2019 |         |  |
|-------------|---------|--|
| Number      | Percent |  |
| 2,661       | 53%     |  |
| 2,360       | 47%     |  |

| 25,671 |      |
|--------|------|
| 4,279  |      |
| 5,021  | 100% |

| Inc/Dec | % Change |  |
|---------|----------|--|
| Number  | Percent  |  |
| 110     | 4.3%     |  |
| -137    | -5.5%    |  |