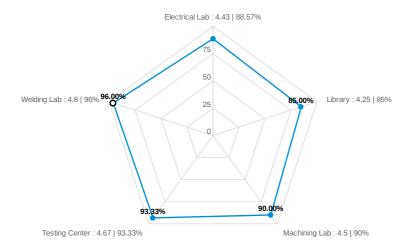

# Electrical Lab

### Library

# Testing Center

# Welding Lab

Please indicate your level of satisfaction with the following campus-specific amenities at the Sidney Collier Site:

| Statement                           | Very Satisfied | Satisfied | Neutral | Dissatisfied | Very Dissatisfied | I did not use this amenity | Overall |
|-------------------------------------|----------------|-----------|---------|--------------|-------------------|----------------------------|---------|
| Answer Center                       | 19             | 13        | 6       | 1            | 0                 | 14                         | 53      |
|                                     | 35.85%         | 24.53%    | 11.32%  | 1.89%        | 0%                | 26.42%                     | 100%    |
| Collier's Care Corner (Food Pantry) | 24             | 9         | 8       | 2            | 0                 | 11                         | 54      |
|                                     | 44.44%         | 16.67%    | 14.81%  | 3.7%         | 0%                | 20.37%                     | 100%    |
| Library                             | 26             | 10        | 6       | 1            | 1                 | 10                         | 54      |
|                                     | 48.15%         | 18.52%    | 11.11%  | 1.85%        | 1.85%             | 18.52%                     | 100%    |
| Single Stop                         | 20             | 9         | 9       | 1            | 0                 | 15                         | 54      |
|                                     | 37.04%         | 16.67%    | 16.67%  | 1.85%        | 0%                | 27.78%                     | 100%    |