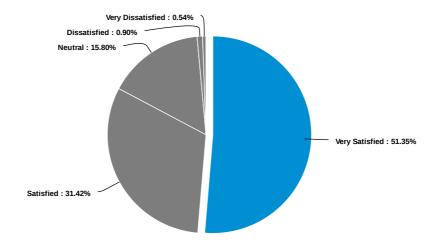

he content of my coursework was relevant and useful



I feel my program prepared me to work in my field





### Courses matched my scheduling needs



### My instructors at Delgado were of high quality





Please indicate your level of satisfaction with the following Student Services at Delgado:



#### Powered by AI

#### Academic Advising





### Bursar's Office



### Career Services





# Health Services



### Registrar's Office



# Single Stop Office



### Student Accessibility (Disability Services)



### Student Life



### Testing Center



### Tutoring Services



### Veterans Services



Please indicate your level of satisfaction with the following amenities at Delgado:



#### Powered by AI

### Building Maintenance



#### Food Services





# Library



### Parking





Please indicate your level of satisfaction with the following Information Technology Services at Delgado:



### Powered by AI

#### Canvas





# Delgado Web Site



# LOLA





### Student Technology Loan Program



### Technical Support





Of the extracurricular activities you participated in, please indicate your level of satisfaction with all that apply.



### Powered by AI

### Clubs





### Student Government



Did you take any online courses during your time at Delgado?



Please indicate your level of satisfaction with the following aspects in your experience taking online courses at Delgado.



#### Powered by AI

#### Availability of instructor



### Challenging courses





### Course design for students with special needs



### Courses achieving specified outcomes