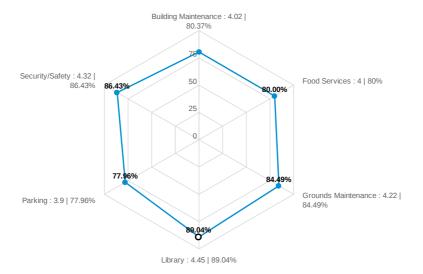

#### Powered by AI

### Building Maintenance

#### Food Services

# Library

### Parking

Please indicate your level of satisfaction with the following Information Technology Services at Delgado: