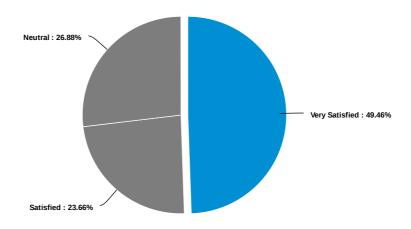

### Which of the following is your primary campus/site?

Please indicate your level of satisfaction with the following campus-specific amenities at the City Park Campus: