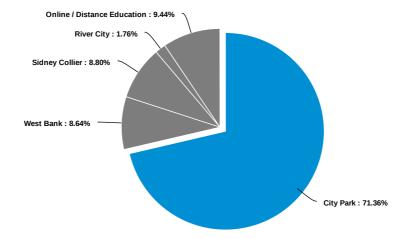

### Which of the following is your primary campus/site?

Please indicate your level of satisfaction with the following campus-specific amenities at the City Park Campus: