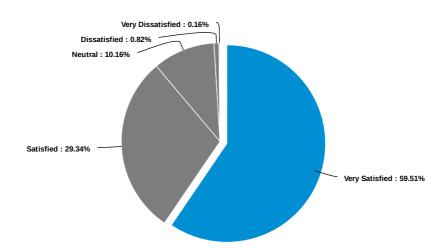

### What credential will you be earning?

Please indicate your level of agreement with the following statements regarding Academic Services at Delgado:

The content of my coursework was relevant and useful