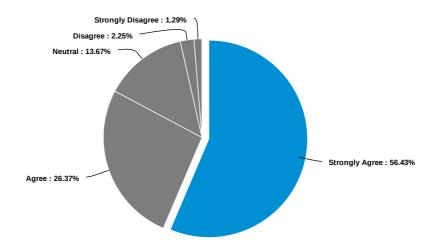

### What credential will you be earning?

Please indicate your level of agreement with the following statements regarding Academic Services at Delgado:

The content of my coursework was relevant and useful