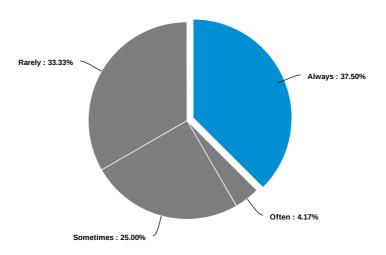

8.52%    | 11.11%  | 1.85%        | 1.85%             | 18.52%                     | 100%    |
| Single Stop                         | 20             | 9         | 9       | 1            | 0                 | 15                         | 54      |
|                                     | 37.04%         | 16.67%    | 16.67%  | 1.85%        | 0%                | 27.78%                     | 100%    |



### Answer Center



### Collier's Care Corner (Food Pantry)





### Single Stop



During your time at Delgado, did you use any of the following forms of financial aid? (Select all that apply.)



What forms of transportation have you used to get to the College, and how often did you use each one?



#### Powered by AI

Drive myself



Get a ride from family member or friend





# Bicycle



Walk





### Which four-year university do you hope to attend?



### Which of the following best describes your current employment status?





Considering your complete experience at Delgado, how likely would you be to recommend the College to a friend or family member?