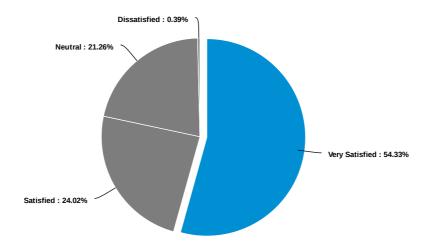

### What credential will you be earning?

Please indicate your level of agreement with the following statements regarding Academic Services at Delgado:

The content of my coursework was relevant and useful