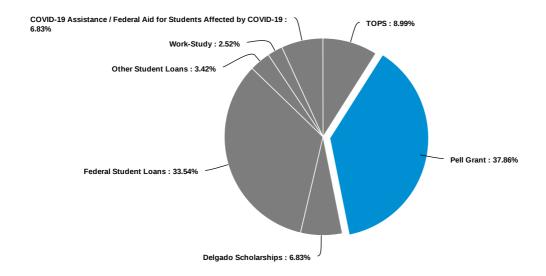

### Single Stop

During your time at Delgado, did you use any of the following forms of financial aid? (Select all that apply.)

What forms of transportation have you used to get to the College, and how often did you use each one?