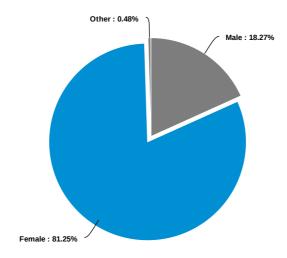

Please indicate your gender.

Please indicate which best describes your race/ethnicity: