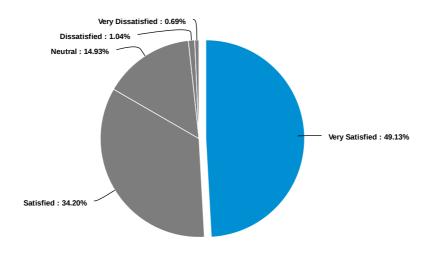

### What credential will you be earning?

Please indicate your level of agreement with the following statements regarding Academic Services at Delgado:

The content of my coursework was relevant and useful