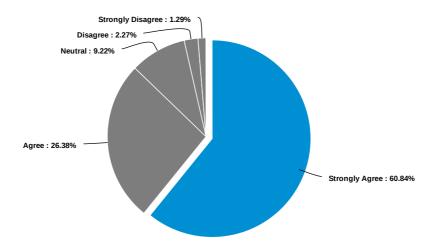

### My instructors at Delgado were of high quality

Please indicate your level of satisfaction with the following Student Services at Delgado: