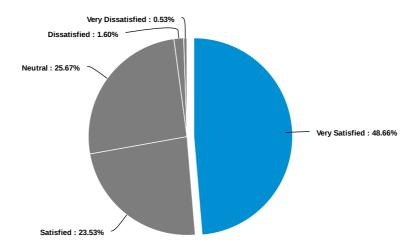

### What credential will you be earning?

Please indicate your level of agreement with the following statements regarding Academic Services at Delgado:

The content of my coursework was relevant and useful