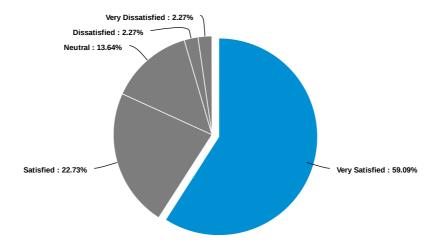

| 44.44%         | 16.67%    | 14.81%  | 3.7%         | 0%                | 20.37%                     | 100%    |
| Library                             | 26             | 10        | 6       | 1            | 1                 | 10                         | 54      |
|                                     | 48.15%         | 18.52%    | 11.11%  | 1.85%        | 1.85%             | 18.52%                     | 100%    |
| Single Stop                         | 20             | 9         | 9       | 1            | 0                 | 15                         | 54      |
|                                     | 37.04%         | 16.67%    | 16.67%  | 1.85%        | 0%                | 27.78%                     | 100%    |



### Answer Center



### Collier's Care Corner (Food Pantry)





### Single Stop



During your time at Delgado, did you use any of the following forms of financial aid? (Select all that apply.)



What forms of transportation have you used to get to the College, and how often did you use each one?



#### Powered by AI

Drive myself



Get a ride from family member or friend





# Bicycle



Walk





### Which four-year university do you hope to attend?



### Which of the following best describes your current employment status?





Considering your complete experience at Delgado, how likely would you be to recommend the College to a friend or family member?