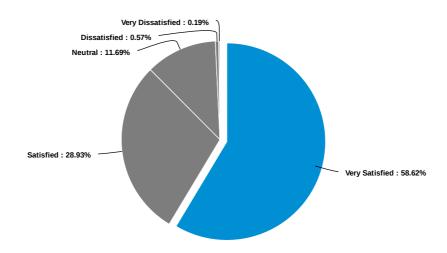

es at Delgado:

The content of my coursework was relevant and useful



I feel my program prepared me to work in my field





### Courses matched my scheduling needs



### My instructors at Delgado were of high quality





Please indicate your level of satisfaction with the following Student Services at Delgado:



#### Powered by AI

#### Academic Advising





### Bursar's Office



### Career Services





# Health Services



### Registrar's Office



# Single Stop Office



### Student Accessibility (Disability Services)



### Student Life



### Testing Center



### Tutoring Services



### Veterans Services



Please indicate your level of satisfaction with the following amenities at Delgado:



#### Powered by AI

### Building Maintenance



#### Food Services





# Library



### Parking





Please indicate your level of satisfaction with the following Information Technology Services at Delgado:



### Powered by AI

#### Canvas





# Delgado Web Site



# LOLA





### Student Technology Loan Program



### Technical Support





Of the extracurricular activities you participated in, please indicate your level of satisfaction with all that apply.



### Powered by AI

### Clubs





### Student Government



Did you take any online courses during your time at Delgado?



Please indicate your level of satisfaction with the following aspects in your experience taking online courses at Delgado.



#### Powered by AI

#### Availability of instructor



### Challenging courses





### Course design for students with special needs



### Courses achieving speci