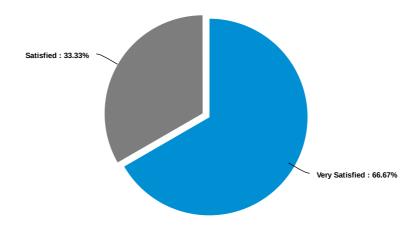

# Welding Lab

Please indicate your level of satisfaction with the following campus-specific amenities at the Sidney Collier Site:

| Statement                           | Very Satisfied | Satisfied | Neutral | Dissatisfied | Very Dissatisfied | I did not use this amenity | Overall |
|-------------------------------------|----------------|-----------|---------|--------------|-------------------|----------------------------|---------|
| Answer Center                       | 19             | 13        | 6       | 1            | 0                 | 14                         | 53      |
|                                     | 35.85%         | 24.53%    | 11.32%  | 1.89%        | 0%                | 26.42%                     | 100%    |
| Collier's Care Corner (Food Pantry) | 24             | 9         | 8       | 2            | 0                 | 11                         | 54      |
|                                     | 44.44%         | 16.67%    | 14.81%  | 3.7%         | 0%                | 20.37%                     | 100%    |
| Library                             | 26             | 10        | 6       | 1            | 1                 | 10                         | 54      |
|                                     | 48.15%         | 18.52%    | 11.11%  | 1.85%        | 1.85%             | 18.52%                     | 100%    |
| Single Stop                         | 20             | 9         | 9       | 1            | 0                 | 15                         | 54      |
|                                     | 37.04%         | 16.67%    | 16.67%  | 1.85%        | 0%                | 27.78%                     | 100%    |