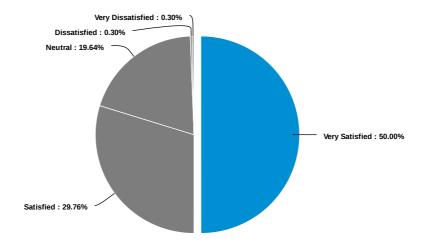

### My instructors at Delgado were of high quality

Please indicate your level of satisfaction with the following Student Services at Delgado: