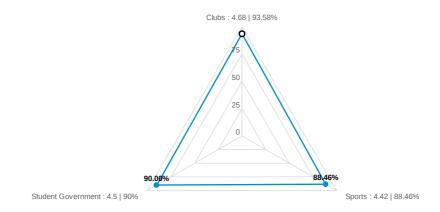

### Clubs

### Student Government

Did you take any online courses during your time at Delgado?

Please indicate your level of satisfaction with the following aspects in your experience taking online courses at Delgado.