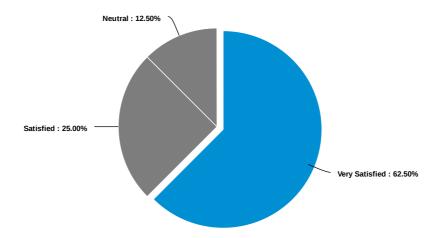

### Single Stop

During your time at Delgado, did you use any of the following forms of financial aid? (Select all that apply.)

What forms of transportation have you used to get to the College, and how often did you use each one?