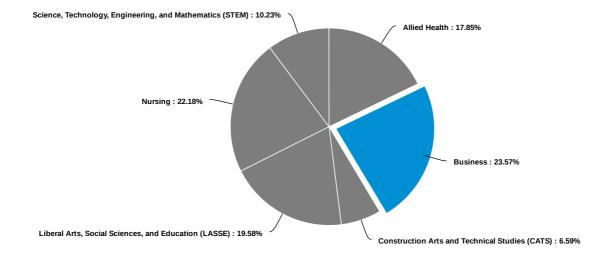

### Which of the following is your primary campus/site?

Please indicate your level of satisfaction with the following campus-specific amenities at the City Park Campus: