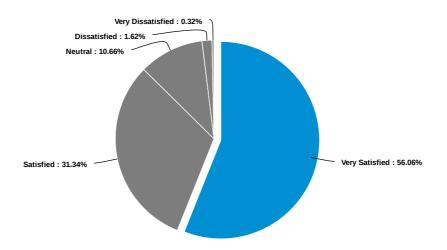

### What credential will you be earning?

Please indicate your level of agreement with the following statements regarding Academic Services at Delgado:

The content of my coursework was relevant and useful