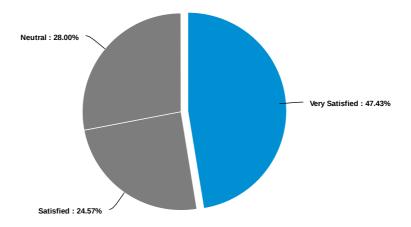

### Which of the following best describes your current employment status?

Considering your complete experience at Delgado, how likely would you be to recommend the College to a friend or family member?