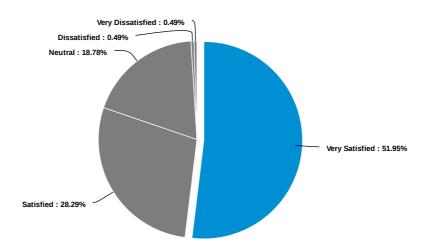

### My instructors at Delgado were of high quality

Please indicate your level of satisfaction with the following Student Services at Delgado: