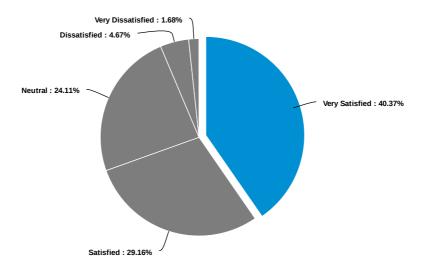

### What credential will you be earning?

Please indicate your level of agreement with the following statements regarding Academic Services at Delgado:

The content of my coursework was relevant and useful