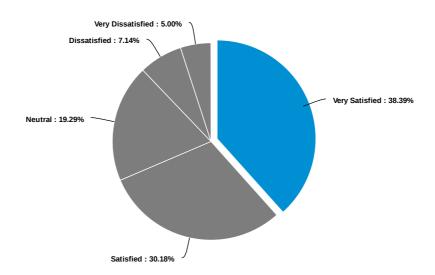

The content of my coursework was relevant and useful



I feel my program prepared me to work in my field





### Courses matched my scheduling needs



### My instructors at Delgado were of high quality





Please indicate your level of satisfaction with the following Student Services at Delgado:



#### Powered by AI

#### Academic Advising





### Bursar's Office



### Career Services





# Health Services



### Registrar's Office



# Single Stop Office



### Student Accessibility (Disability Services)



### Student Life



### Testing Center



### Tutoring Services



### Veterans Services



Please indicate your level of satisfaction with the following amenities at Delgado:



#### Powered by AI

### Building Maintenance



#### Food Services





# Library



### Parking





Please indicate your level of satisfaction with the following Information Technology Services at Delgado:



### Powered by AI

#### Canvas





# Delgado Web Site



# LOLA





### Student Technology Loan Program



### Technical Support





Of the extracurricular activities you participated in, please indicate your level of satisfaction with all that apply.



### Powered by AI

### Clubs





### Student Government



Did you take any online courses during your time at Delgado?



Please indicate your level of satisfaction with the following aspects in your experience taking online courses at Delgado.



#### Powered by AI

#### Availability of instructor



### Challenging courses





### Course design for students with special needs



### Courses achieving specified outcomes