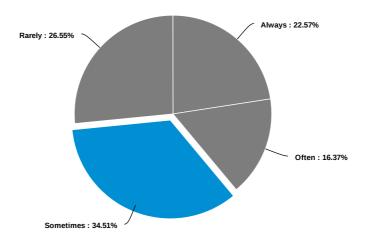

15%         | 18.52%    | 11.11%  | 1.85%        | 1.85%             | 18.52%                     | 100%    |
| Single Stop                         | 20             | 9         | 9       | 1            | 0                 | 15                         | 54      |
|                                     | 37.04%         | 16.67%    | 16.67%  | 1.85%        | 0%                | 27.78%                     | 100%    |



### Answer Center



### Collier's Care Corner (Food Pantry)





### Single Stop



During your time at Delgado, did you use any of the following forms of financial aid? (Select all that apply.)



What forms of transportation have you used to get to the College, and how often did you use each one?



#### Powered by AI

Drive myself



Get a ride from family member or friend





# Bicycle



Walk





### Which four-year university do you hope to attend?



### Which of the following best describes your current employment status?





Considering your complete experience at Delgado, how likely would you be to recommend the College to a friend or family member?