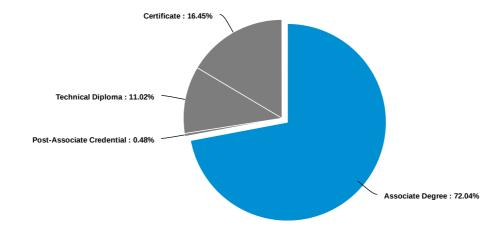

### What credential will you be earning?

Please indicate your level of agreement with the following statements regarding Academic Services at Delgado:

The content of my coursework was relevant and useful