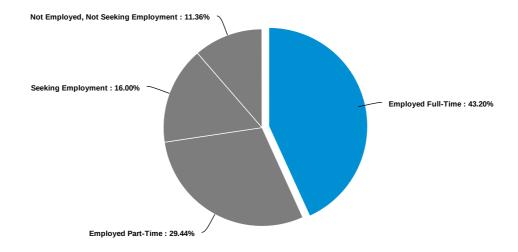

### Which of the following best describes your current employment status?

Considering your complete experience at Delgado, how likely would you be to recommend the College to a friend or family member?