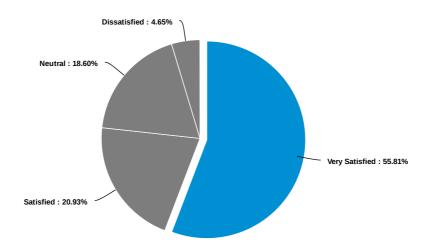

| 44.44%         | 16.67%    | 14.81%  | 3.7%         | 0%                | 20.37%                     | 100%    |
| Library                             | 26             | 10        | 6       | 1            | 1                 | 10                         | 54      |
|                                     | 48.15%         | 18.52%    | 11.11%  | 1.85%        | 1.85%             | 18.52%                     | 100%    |
| Single Stop                         | 20             | 9         | 9       | 1            | 0                 | 15                         | 54      |
|                                     | 37.04%         | 16.67%    | 16.67%  | 1.85%        | 0%                | 27.78%                     | 100%    |



### Answer Center



### Collier's Care Corner (Food Pantry)





### Single Stop



During your time at Delgado, did you use any of the following forms of financial aid? (Select all that apply.)



What forms of transportation have you used to get to the College, and how often did you use each one?



#### Powered by AI

Drive myself



Get a ride from family member or friend





# Bicycle



Walk





### Which four-year university do you hope to attend?



### Which of the following best describes your current employment status?





Considering your complete experience at Delgado, how likely would you be to recommend the College to a friend or family member?