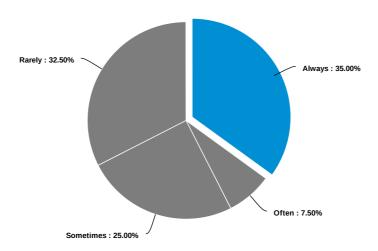

| 11.11%  | 1.85%        | 1.85%             | 18.52%                     | 100%    |
| Single Stop                         | 20             | 9         | 9       | 1            | 0                 | 15                         | 54      |
|                                     | 37.04%         | 16.67%    | 16.67%  | 1.85%        | 0%                | 27.78%                     | 100%    |



### Answer Center



### Collier's Care Corner (Food Pantry)





### Single Stop



During your time at Delgado, did you use any of the following forms of financial aid? (Select all that apply.)



What forms of transportation have you used to get to the College, and how often did you use each one?



#### Powered by AI

Drive myself



Get a ride from family member or friend





# Bicycle



Walk





### Which four-year university do you hope to attend?



### Which of the following best describes your current employment status?





Considering your complete experience at Delgado, how likely would you be to recommend the College to a friend or family member?