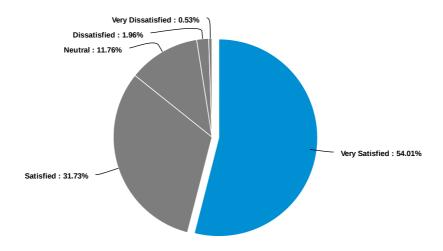

### What credential will you be earning?

Please indicate your level of agreement with the following statements regarding Academic Services at Delgado:

The content of my coursework was relevant and useful

I feel my program prepared me to work in my field