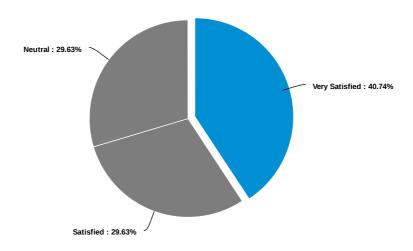

### Single Stop

During your time at Delgado, did you use any of the following forms of financial aid? (Select all that apply.)

What forms of transportation have you used to get to the College, and how often did you use each one?