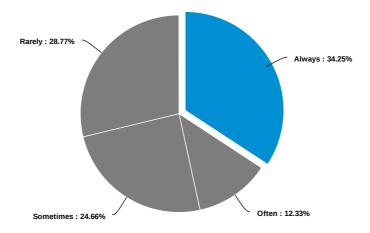

%         | 18.52%    | 11.11%  | 1.85%        | 1.85%             | 18.52%                     | 100%    |
| Single Stop                         | 20             | 9         | 9       | 1            | 0                 | 15                         | 54      |
|                                     | 37.04%         | 16.67%    | 16.67%  | 1.85%        | 0%                | 27.78%                     | 100%    |



### Answer Center



### Collier's Care Corner (Food Pantry)





### Single Stop



During your time at Delgado, did you use any of the following forms of financial aid? (Select all that apply.)



What forms of transportation have you used to get to the College, and how often did you use each one?



#### Powered by AI

Drive myself



Get a ride from family member or friend





# Bicycle



Walk





### Which four-year university do you hope to attend?



### Which of the following best describes your current employment status?





Considering your complete experience at Delgado, how likely would you be to recommend the College to a friend or family member?