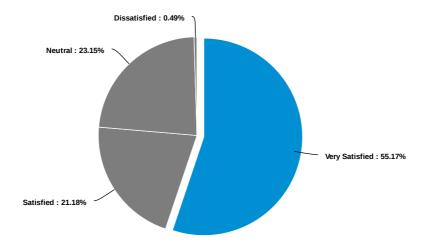

### My instructors at Delgado were of high quality

Please indicate your level of satisfaction with the following Student Services at Delgado: