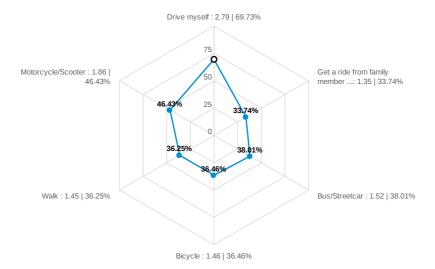

#### Powered by AI

Drive myself

Get a ride from family member or friend

# Bicycle

Walk