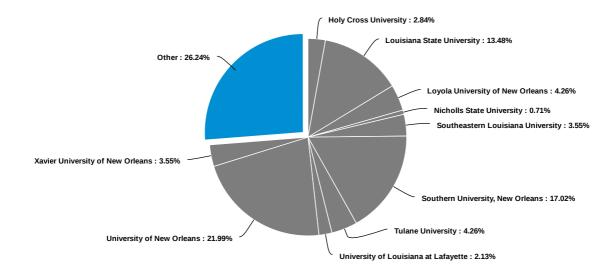

| 100%    |
| Single Stop                         | 20             | 9         | 9       | 1            | 0                 | 15                         | 54      |
|                                     | 37.04%         | 16.67%    | 16.67%  | 1.85%        | 0%                | 27.78%                     | 100%    |



### Answer Center



### Collier's Care Corner (Food Pantry)





### Single Stop



During your time at Delgado, did you use any of the following forms of financial aid? (Select all that apply.)



What forms of transportation have you used to get to the College, and how often did you use each one?



#### Powered by AI

Drive myself



Get a ride from family member or friend





# Bicycle



Walk





### Which four-year university do you hope to attend?



### Which of the following best describes your current employment status?





Considering your complete experience at Delgado, how likely would you be to recommend the College to a friend or family member?