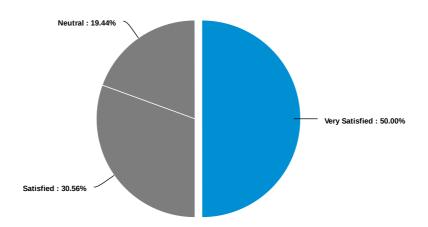

# Electrical Lab

### Library

# Testing Center

# Welding Lab

Please indicate your level of satisfaction with the following campus-specific amenities at the Sidney Collier Site:

| Statement                           | Very Satisfied | Satisfied | Neutral | Dissatisfied | Very Dissatisfied | I did not use this amenity | Overall |
|-------------------------------------|----------------|-----------|---------|--------------|-------------------|----------------------------|---------|
| Answer Center                       | 19             | 13        | 6       | 1            | 0                 | 14                         | 53      |
|                                     | 35.85%         | 24.53%    | 11.32%  | 1.89%        | 0%                | 26.42%                     | 100%    |
| Collier's Care Corner (Food Pantry) | 24             | 9         | 8       | 2            | 0                 | 11                         | 54      |
|                                     | 44.44%         | 16.67%    | 14.81%  | 3.7%         | 0%                | 20.37%                     | 100%    |
| Library                             | 26             | 10        | 6       | 1            | 1                 | 10                         | 54      |
|                                     | 48.15%         | 18.52%    | 11.11%  | 1.85%        | 1.85%             | 18.52%                     | 100%    |
| Single Stop                         | 20             | 9         | 9       | 1            | 0                 | 15                         | 54      |
|                                     | 37.04%         | 16.67%    | 16.67%  | 1.85%        | 0%                | 27.78%                     | 100%    |