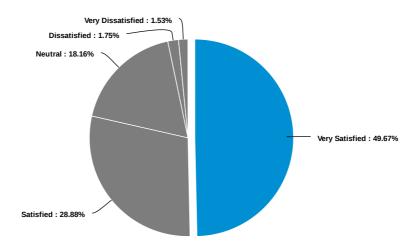

and will only be used for assessing Delgado's programs and services. The survey will take you about 6-8 minutes to complete. Thank you and best wishes.

Please indicate your gender.



Please indicate which best describes your race/ethnicity:





### What credential will you be earning?



Please indicate your level of agreement with the following statements regarding Academic Services at Delgado:

The content of my coursework was relevant and useful



I feel my program prepared me to work in my field





### Courses matched my scheduling needs



### My instructors at Delgado were of high quality





Please indicate your level of satisfaction with the following Student Services at Delgado:



#### Powered by AI

#### Academic Advising





### Bursar's Office



### Career Services





# Health Services



### Registrar's Office



# Single Stop Office



### Student Accessibility (Disability Services)



### Student Life



### Testing Center



### Tutoring Services



### Veterans Services



Please indicate your level of satisfaction with the following amenities at Delgado:



#### Powered by AI

### Building Maintenance



#### Food Services





# Library



### Parking





Please indicate your level of satisfaction with the following Information Technology Services at Delgado:



### Powered by AI

#### Canvas





# Delgado Web Site



# LOLA





### Student Technology Loan Program



### Technical Support





Of the extracurricular activities you participated in, please indicate your level of satisfaction with all that apply.



### Powered by AI

### Clu