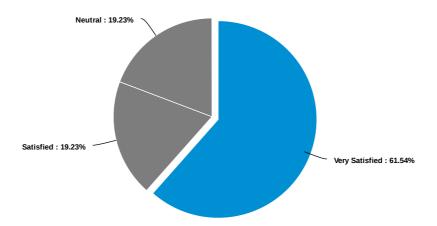

### Student Government

Did you take any online courses during your time at Delgado?

Please indicate your level of satisfaction with the following aspects in your experience taking online courses at Delgado.