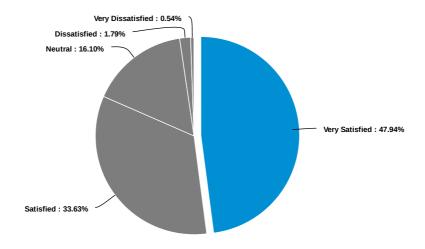

### Courses matched my scheduling needs

### My instructors at Delgado were of high quality

Please indicate your level of satisfaction with the following Student Services at Delgado: