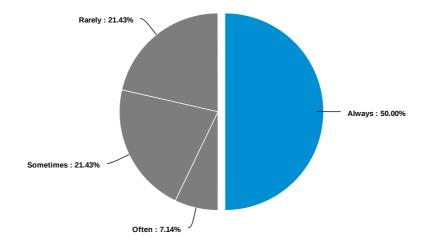

11.11%  | 1.85%        | 1.85%             | 18.52%                     | 100%    |
| Single Stop                         | 20             | 9         | 9       | 1            | 0                 | 15                         | 54      |
|                                     | 37.04%         | 16.67%    | 16.67%  | 1.85%        | 0%                | 27.78%                     | 100%    |



### Answer Center



### Collier's Care Corner (Food Pantry)





### Single Stop



During your time at Delgado, did you use any of the following forms of financial aid? (Select all that apply.)



What forms of transportation have you used to get to the College, and how often did you use each one?



#### Powered by AI

Drive myself



Get a ride from family member or friend





# Bicycle



Walk





### Which four-year university do you hope to attend?



### Which of the following best describes your current employment status?





Considering your complete experience at Delgado, how likely would you be to recommend the College to a friend or family member?