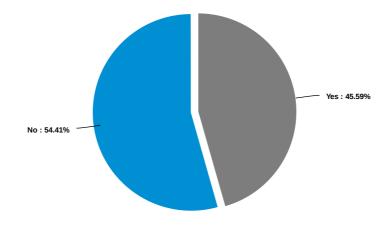

### Which of the following best describes your current employment status?

Considering your complete experience at Delgado, how likely would you be to recommend the College to a friend or family member?