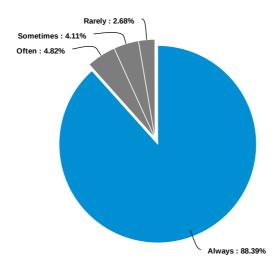

|                                     | 48.15%         | 18.52%    | 11.11%  | 1.85%        | 1.85%             | 18.52%                     | 100%    |
| Single Stop                         | 20             | 9         | 9       | 1            | 0                 | 15                         | 54      |
|                                     | 37.04%         | 16.67%    | 16.67%  | 1.85%        | 0%                | 27.78%                     | 100%    |



### Answer Center



### Collier's Care Corner (Food Pantry)





### Single Stop



During your time at Delgado, did you use any of the following forms of financial aid? (Select all that apply.)



What forms of transportation have you used to get to the College, and how often did you use each one?



#### Powered by AI

Drive myself



Get a ride from family member or friend





# Bicycle



Walk





### Which four-year university do you hope to attend?



### Which of the following best describes your current employment status?





Considering your complete experience at Delgado, how likely would you be to recommend the College to a friend or family member?