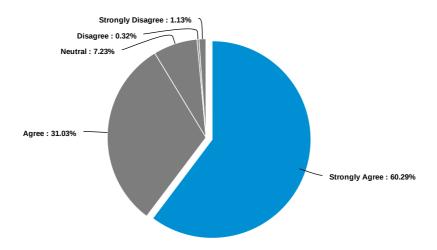

### What credential will you be earning?

Please indicate your level of agreement with the following statements regarding Academic Services at Delgado:

The content of my coursework was relevant and useful