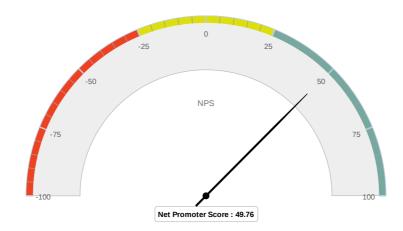

### Which of the following best describes your current employment status?

Considering your complete experience at Delgado, how likely would you be to recommend the College to a friend or family member?