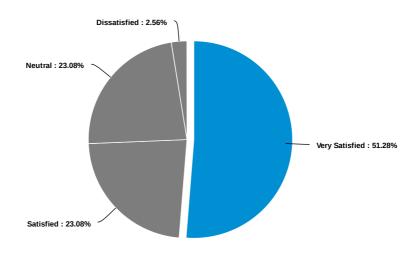

| 16.67%    | 14.81%  | 3.7%         | 0%                | 20.37%                     | 100%    |
| Library                             | 26             | 10        | 6       | 1            | 1                 | 10                         | 54      |
|                                     | 48.15%         | 18.52%    | 11.11%  | 1.85%        | 1.85%             | 18.52%                     | 100%    |
| Single Stop                         | 20             | 9         | 9       | 1            | 0                 | 15                         | 54      |
|                                     | 37.04%         | 16.67%    | 16.67%  | 1.85%        | 0%                | 27.78%                     | 100%    |



### Answer Center



### Collier's Care Corner (Food Pantry)





### Single Stop



During your time at Delgado, did you use any of the following forms of financial aid? (Select all that apply.)



What forms of transportation have you used to get to the College, and how often did you use each one?



#### Powered by AI

Drive myself



Get a ride from family member or friend





# Bicycle



Walk





### Which four-year university do you hope to attend?



### Which of the following best describes your current employment status?





Considering your complete experience at Delgado, how likely would you be to recommend the College to a friend or family member?