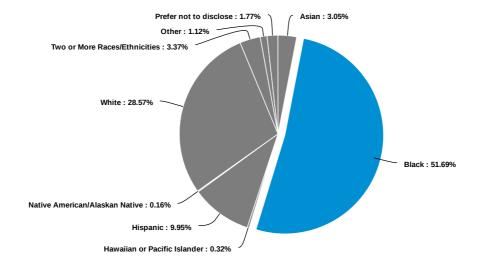

Please indicate your gender.

Please indicate which best describes your race/ethnicity: