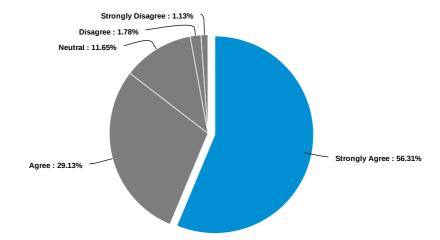

-|
| Viewed | Total Responses | Completed | Completion Rate | Dropouts | Average Time |  |

Please take a few moments to complete the following survey regarding your Delgado experience. The feedback you give will be very valuable to the College. All information you provide is confidential and will only be used for assessing Delgado's programs and services. The survey will take you about 6-8 minutes to complete. Thank you and best wishes.

Please indicate your gender.



Please indicate which best describes your race/ethnicity:





### What credential will you be earning?



Please indicate your level of agreement with the following statements regarding Academic Services at Delgado:

The content of my coursework was relevant and useful



I feel my program prepared me to work in my field





### Courses matched my scheduling needs



### My instructors at Delgado were of high quality





Please indicate your level of satisfaction with the following Student Services at Delgado:



#### Powered by AI

#### Academic Advising





### Bursar's Office



### Career Services





# Health Services



### Registrar's Office



# Single Stop Office



### Student Accessibility (Disability Services)



### Student Life



### Testing Center



### Tutoring Services



### Veterans Services



Please indicate your level of satisfaction with the following amenities at Delgado:



#### Powered by AI

### Building Maintenance



#### Food Services





# Library



### Parking





Please indicate your level of satisfaction with the following Information Technology Services at Delgado