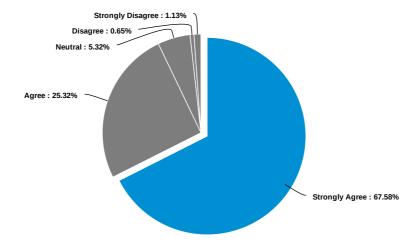

| Viewed | Total Responses | Completed | Completion Rate | Dropouts | Average Time |  |

Please take a few moments to complete the following survey regarding your Delgado experience. The feedback you give will be very valuable to the College. All information you provide is confidential and will only be used for assessing Delgado's programs and services. The survey will take you about 6-8 minutes to complete. Thank you and best wishes.

Please indicate your gender.



Please indicate which best describes your race/ethnicity:





### What credential will you be earning?



Please indicate your level of agreement with the following statements regarding Academic Services at Delgado:

The content of my coursework was relevant and useful



I feel my program prepared me to work in my field





### Courses matched my scheduling needs



### My instructors at Delgado were of high quality





Please indicate your level of satisfaction with the following Student Services at Delgado:



#### Powered by AI

#### Academic Advising





### Bursar's Office



### Career Services





# Health Services



### Registrar's Office



# Single Stop Office



### Student Accessibility (Disability Services)



### Student Life



### Testing Center



### Tutoring Services



### Veterans Services



Please indicate your level of satisfaction with the following amenities at Delgado:



#### Powered by AI

### Building Maintenance



#### Food Services





# Library



### Parking





Please indicate your level of satisfaction with the following Information Technology Services at Delgado: