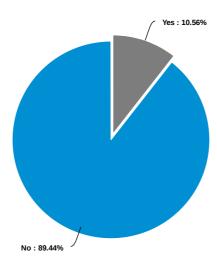

### My instructors at Delgado were of high quality

Please indicate your level of satisfaction with the following Student Services at Delgado: