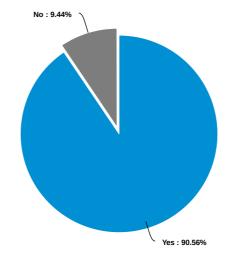

### Which of the following best describes your current employment status?

Considering your complete experience at Delgado, how likely would you be to recommend the College to a friend or family member?