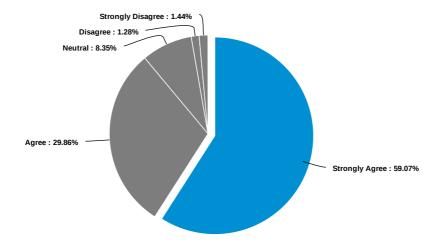

### My instructors at Delgado were of high quality

Please indicate your level of satisfaction with the following Student Services at Delgado: