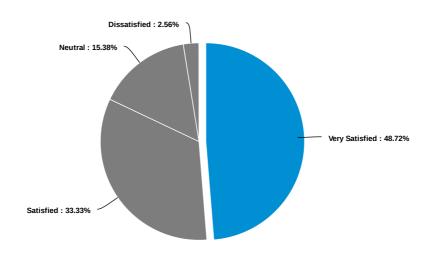

### My instructors at Delgado were of high quality

Please indicate your level of satisfaction with the following Student Services at Delgado: